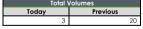

| nairobi<br>securitie<br>exchange       | 5                            |                                     |                                         |                                |                |                   |                           | ne             | NSE<br>Derivatives<br>Market                  |
|----------------------------------------|------------------------------|-------------------------------------|-----------------------------------------|--------------------------------|----------------|-------------------|---------------------------|----------------|-----------------------------------------------|
| Contract Type                          | ISIN                         | Listing<br>Date                     | DERIVATIVES<br>Expiry<br>Date           | PRICELIST<br>Days to<br>Expiry | MTM<br>Price   | Previous<br>Price | Total Volume<br>Contracts | Total<br>Value | Open Interest<br>Contracts<br>January 2, 2024 |
| INDEX (N25I)                           | KE0 100001 105               |                                     |                                         | 70                             | 0.140          | 0.440             |                           |                |                                               |
| 21-Mar-24<br>20-Jun-24                 | KE9400001435<br>KE9400002656 | March 17, 2023<br>June 16, 2023     | March 21, 2024<br>June 20, 2024         | 79<br>170                      | 2,443<br>2,514 | 2,440 2,509       |                           |                |                                               |
| 19-Sep-24                              | KE9400004090                 | September 22, 2023                  | September 19, 2024                      | 261                            | 2,585          | 2,507             |                           |                |                                               |
| 19-Dec-24                              | KE9400005212                 | December 22, 2023                   | December 19, 2024                       | 352                            | 2,660          | 2,655             |                           |                |                                               |
|                                        |                              |                                     |                                         |                                |                |                   |                           |                |                                               |
| INDEX (25MN)<br>21-Mar-24              | KE9400001328                 | March 17, 2023                      | March 21, 2024                          | 79                             | 2,443          | 2,440             |                           | 1              | 2                                             |
| 20-Jun-24                              | KE9400002540                 | June 16, 2023                       | June 20, 2024                           | 170                            | 2,514          | 2,509             |                           |                | -                                             |
| 19-Sep-24                              | KE9400003985                 | September 22, 2023                  | September 19, 2024                      | 261                            | 2,585          | 2,581             |                           |                | -                                             |
| 19-Dec-24                              | KE9400005105                 | December 22, 2023                   | December 19, 2024                       | 352                            | 2,660          | 2,655             |                           |                |                                               |
| CINICUE STOCK FUTURE (SCON             | 0                            |                                     |                                         |                                |                |                   |                           |                |                                               |
| SINGLE STOCK FUTURE (SCOM<br>21-Mar-24 | KE9400001542                 | March 17, 2023                      | March 21, 2024                          | 79                             | 13.61          | 14.37             |                           | 1              | -                                             |
| 20-Jun-24                              | KE9400002763                 | June 16, 2023                       | June 20, 2024                           | 170                            | 14.13          | 14.92             |                           |                | -                                             |
| 19-Sep-24                              | KE9400004108                 | September 22, 2023                  | September 19, 2024                      | 261                            | 14.03          | 15.48             |                           |                |                                               |
| 19-Dec-24                              | KE9400005329                 | December 22, 2023                   | December 19, 2024                       | 352                            | 14.57          | 16.08             |                           |                |                                               |
| SINGLE STOCK FUTURE (EQTY)             | 1                            |                                     |                                         |                                |                |                   |                           |                |                                               |
| 21-Mar-24                              | KE9400001765                 | March 17, 2023                      | March 21, 2024                          | 79                             | 34.50          | 34.00             | 3                         | 103,500        | 30                                            |
| 20-Jun-24                              | KE9400002987                 | June 16, 2023                       | June 20, 2024                           | 170                            | 32.59          | 36.11             |                           |                | -                                             |
| 19-Sep-24                              | KE9400004322                 | September 22, 2023                  | September 19, 2024                      | 261                            | 33.83          | 37.49             |                           |                | -                                             |
| 19-Dec-24                              | KE9400005543                 | December 22, 2023                   | December 19, 2024                       | 352                            | 35.13          | 38.92             |                           |                |                                               |
| SINGLE STOCK FUTURE (KCBG              | -                            |                                     |                                         |                                |                |                   |                           |                |                                               |
| 21-Mar-24                              | KE9400001658                 | March 17, 2023                      | March 21, 2024                          | 79                             | 22.65          | 22.64             |                           |                | 5                                             |
| 20- Jun-24                             | KE9400002870                 | June 16, 2023                       | June 20, 2024                           | 170                            | 22.49          | 23.50             |                           |                | -                                             |
| 19-Sep-24                              | KE9400004215                 | September 22, 2023                  | September 19, 2024                      | 261                            | 23.34          | 24.40             |                           |                | -                                             |
| 19-Dec-24                              | KE9400005436                 | December 22, 2023                   | December 19, 2024                       | 352                            | 24.24          | 25.33             |                           |                |                                               |
| SINGLE STOCK FUTURE (EABL)             |                              |                                     |                                         |                                |                |                   |                           |                |                                               |
| 21-Mar-24                              | KE9400001989                 | March 17, 2023                      | March 21, 2024                          | 79                             | 116.15         | 117.85            |                           |                | -                                             |
| 20-Jun-24                              | KE9400003100                 | June 16, 2023                       | June 20, 2024                           | 170                            | 120.60         | 122.30            |                           |                | -                                             |
| 19-Sep-24                              | KE9400004546                 | September 22, 2023                  | September 19, 2024                      | 261                            | 123.90         | 126.95            |                           |                | -                                             |
| 19-Dec-24                              | KE9400005766                 | December 22, 2023                   | December 19, 2024                       | 352                            | 128.65         | 131.85            |                           |                |                                               |
| SINGLE STOCK FUTURE (BATK)             | 1                            |                                     |                                         |                                |                |                   |                           |                |                                               |
| 21-Mar-24                              | KE9400002094                 | March 17, 2023                      | March 21, 2024                          | 79                             | 438.50         | 421.25            |                           |                | 4                                             |
| 20- Jun-24                             | KE9400003217                 | June 16, 2023                       | June 20, 2024                           | 170                            | 402.80         | 437.30            |                           |                | -                                             |
| 19-Sep-24                              | KE9400004652                 | September 22, 2023                  | September 19, 2024                      | 261                            | 413.05         | 453.90            |                           |                | -                                             |
| 19-Dec-24                              | KE9400005873                 | December 22, 2023                   | December 19, 2024                       | 352                            | 428.90         | 471.35            |                           |                |                                               |
|                                        |                              |                                     |                                         |                                |                |                   |                           |                |                                               |
| SINGLE STOCK FUTURE (ABSA              |                              |                                     | 1. 1.01.000.0                           | 70                             | 11.00          | 11.04             | r                         |                |                                               |
| 21-Mar-24                              | KE9400001872                 | March 17, 2023                      | March 21, 2024                          | 79<br>170                      | 11.92<br>11.20 | 11.84             |                           |                | -                                             |
| 20-Jun-24                              | KE9400003092<br>KE9400004439 | June 16, 2023<br>September 22, 2023 | June 20, 2024                           | 261                            |                | 12.29             |                           |                |                                               |
| 19-Sep-24<br>19-Dec-24                 | KE9400004439<br>KE9400005659 | December 22, 2023                   | September 19, 2024<br>December 19, 2024 | 352                            | 11.63<br>11.86 | 12.75             |                           |                | -                                             |
|                                        | 10000000                     | 5000111501 22, 2020                 | B000111001 17, 2021                     | 002                            | 11.00          | 1012 1            |                           |                |                                               |
| SINGLE STOCK FUTURE (NCBA              | A)                           |                                     |                                         |                                |                |                   |                           |                |                                               |
| 21-Mar-24                              | KE9400002102                 | March 17, 2023                      | March 21, 2024                          | 79                             | 40.09          | 40.26             |                           |                | -                                             |
| 20-Jun-24                              | KE9400003324                 | June 16, 2023                       | June 20, 2024                           | 170                            | 39.33          | 41.80             |                           |                |                                               |
| 19-Sep-24                              | KE9400004769                 | September 22, 2023                  | September 19, 2024                      | 261                            | 40.82          | 43.39             |                           |                | -                                             |
| 19-Dec-24                              | KE9400005980                 | December 22, 2023                   | December 19, 2024                       | 352                            | 42.39          | 45.05             |                           |                |                                               |
| SINCLE STOCK FUTURE (COO               | D)                           |                                     |                                         |                                |                |                   |                           |                |                                               |
| SINGLE STOCK FUTURE (COO<br>21-Mar-24  | P)<br>KE9400002219           | March 17, 2023                      | March 21, 2024                          | 79                             | 11.71          | 11.78             |                           |                |                                               |
| 21-Mar-24<br>20-Jun-24                 | KE9400002219<br>KE9400003548 | June 16, 2023                       | June 20, 2024                           | 170                            | 10.64          | 12.23             |                           |                |                                               |
| 20-Jun-24<br>19-Sep-24                 | KE9400003548<br>KE9400004876 | September 22, 2023                  | September 19, 2024                      | 261                            | 10.64          | 12.23             |                           |                |                                               |
| 19-Dec-24                              | KE9400006095                 | December 22, 2023                   | December 19, 2024                       | 352                            | 11.47          | 13.19             |                           |                |                                               |
|                                        |                              |                                     |                                         |                                |                |                   |                           |                |                                               |
| SINGLE STOCK FUTURE (SCBK              |                              |                                     |                                         |                                |                |                   |                           |                |                                               |
| 21-Mar-24                              | KE9400002326                 | March 17, 2023                      | March 21, 2024                          | 79                             | 165.35         | 167.45            |                           |                | -                                             |
| 20-Jun-24                              | KE9400003654                 | June 16, 2023                       | June 20, 2024                           | 170                            | 155.30         | 173.85            |                           |                | -                                             |
| 19-Sep-24                              | KE9400004983                 | September 22, 2023                  | September 19, 2024                      | 261                            | 161.20         | 180.45            |                           |                | -                                             |
| 19-Dec-24                              | KE9400006103                 | December 22, 2023                   | December 19, 2024                       | 352                            | 161.35         | 187.35            |                           |                |                                               |
| SINGLE STOCK FUTURE (IMHP)             | 1                            |                                     |                                         |                                |                |                   |                           |                |                                               |
| 21-Mar-24                              | KE9400002433                 | March 17, 2023                      | March 21, 2024                          | 79                             | 18.01          | 18.09             | 1                         | 1              | -                                             |
| 20-Jun-24                              | KE9400003878                 | June 16, 2023                       | June 20, 2024                           | 170                            | 16.39          | 18.78             |                           |                |                                               |
| 19-Sep-24                              | KE9400005097                 | September 22, 2023                  | September 19, 2024                      | 261                            | 17.01          | 19.49             |                           |                | -                                             |
| 19-Dec-24                              | KE9400006210                 | December 22, 2023                   | December 19, 2024                       | 352                            | 17.67          | 20.24             |                           |                |                                               |
|                                        |                              |                                     |                                         |                                |                |                   |                           |                |                                               |
|                                        |                              |                                     | _                                       |                                |                | -                 |                           |                |                                               |
|                                        |                              | Volumes                             |                                         | Total Va                       |                |                   | Total Open                |                |                                               |
| 1                                      | Today                        | Previous                            |                                         | Today                          | Previous       |                   | Today                     | Previous       |                                               |