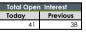

| nairobi<br>securitie<br>exchange       | 5                            |                                     |                                         |                                |                |                   |                           | ne             | NSE<br>Derivatives<br>Market                  |
|----------------------------------------|------------------------------|-------------------------------------|-----------------------------------------|--------------------------------|----------------|-------------------|---------------------------|----------------|-----------------------------------------------|
| Contract Type                          | ISIN                         | Listing<br>Date                     | DERIVATIVES<br>Expiry<br>Date           | PRICELIST<br>Days to<br>Expiry | MTM<br>Price   | Previous<br>Price | Total Volume<br>Contracts | Total<br>Value | Open Interest<br>Contracts<br>January 2, 2024 |
| INDEX (N25I)                           | KE0 100001 105               |                                     |                                         | 70                             | 0.140          | 0.440             |                           |                |                                               |
| 21-Mar-24<br>20-Jun-24                 | KE9400001435<br>KE9400002656 | March 17, 2023<br>June 16, 2023     | March 21, 2024<br>June 20, 2024         | 79<br>170                      | 2,443<br>2,514 | 2,440 2,509       |                           |                |                                               |
| 19-Sep-24                              | KE9400004090                 | September 22, 2023                  | September 19, 2024                      | 261                            | 2,585          | 2,507             |                           |                |                                               |
| 19-Dec-24                              | KE9400005212                 | December 22, 2023                   | December 19, 2024                       | 352                            | 2,660          | 2,655             |                           |                |                                               |
|                                        |                              |                                     |                                         |                                |                |                   |                           |                |                                               |
| INDEX (25MN)<br>21-Mar-24              | KE9400001328                 | March 17, 2023                      | March 21, 2024                          | 79                             | 2,443          | 2,440             |                           | 1              | 2                                             |
| 20-Jun-24                              | KE9400002540                 | June 16, 2023                       | June 20, 2024                           | 170                            | 2,514          | 2,509             |                           |                | -                                             |
| 19-Sep-24                              | KE9400003985                 | September 22, 2023                  | September 19, 2024                      | 261                            | 2,585          | 2,581             |                           |                | -                                             |
| 19-Dec-24                              | KE9400005105                 | December 22, 2023                   | December 19, 2024                       | 352                            | 2,660          | 2,655             |                           |                |                                               |
| CINICUE STOCK FUTURE (SCON             | 0                            |                                     |                                         |                                |                |                   |                           |                |                                               |
| SINGLE STOCK FUTURE (SCOM<br>21-Mar-24 | KE9400001542                 | March 17, 2023                      | March 21, 2024                          | 79                             | 13.61          | 14.37             |                           | 1              | -                                             |
| 20-Jun-24                              | KE9400002763                 | June 16, 2023                       | June 20, 2024                           | 170                            | 14.13          | 14.92             |                           |                | -                                             |
| 19-Sep-24                              | KE9400004108                 | September 22, 2023                  | September 19, 2024                      | 261                            | 14.03          | 15.48             |                           |                |                                               |
| 19-Dec-24                              | KE9400005329                 | December 22, 2023                   | December 19, 2024                       | 352                            | 14.57          | 16.08             |                           |                |                                               |
| SINGLE STOCK FUTURE (EQTY)             | 1                            |                                     |                                         |                                |                |                   |                           |                |                                               |
| 21-Mar-24                              | KE9400001765                 | March 17, 2023                      | March 21, 2024                          | 79                             | 34.50          | 34.00             | 3                         | 103,500        | 30                                            |
| 20-Jun-24                              | KE9400002987                 | June 16, 2023                       | June 20, 2024                           | 170                            | 32.59          | 36.11             |                           |                | -                                             |
| 19-Sep-24                              | KE9400004322                 | September 22, 2023                  | September 19, 2024                      | 261                            | 33.83          | 37.49             |                           |                | -                                             |
| 19-Dec-24                              | KE9400005543                 | December 22, 2023                   | December 19, 2024                       | 352                            | 35.13          | 38.92             |                           |                |                                               |
| SINGLE STOCK FUTURE (KCBG              | -                            |                                     |                                         |                                |                |                   |                           |                |                                               |
| 21-Mar-24                              | KE9400001658                 | March 17, 2023                      | March 21, 2024                          | 79                             | 22.65          | 22.64             |                           |                | 5                                             |
| 20- Jun-24                             | KE9400002870                 | June 16, 2023                       | June 20, 2024                           | 170                            | 22.49          | 23.50             |                           |                | -                                             |
| 19-Sep-24                              | KE9400004215                 | September 22, 2023                  | September 19, 2024                      | 261                            | 23.34          | 24.40             |                           |                | -                                             |
| 19-Dec-24                              | KE9400005436                 | December 22, 2023                   | December 19, 2024                       | 352                            | 24.24          | 25.33             |                           |                |                                               |
| SINGLE STOCK FUTURE (EABL)             |                              |                                     |                                         |                                |                |                   |                           |                |                                               |
| 21-Mar-24                              | KE9400001989                 | March 17, 2023                      | March 21, 2024                          | 79                             | 116.15         | 117.85            |                           |                | -                                             |
| 20-Jun-24                              | KE9400003100                 | June 16, 2023                       | June 20, 2024                           | 170                            | 120.60         | 122.30            |                           |                | -                                             |
| 19-Sep-24                              | KE9400004546                 | September 22, 2023                  | September 19, 2024                      | 261                            | 123.90         | 126.95            |                           |                | -                                             |
| 19-Dec-24                              | KE9400005766                 | December 22, 2023                   | December 19, 2024                       | 352                            | 128.65         | 131.85            |                           |                |                                               |
| SINGLE STOCK FUTURE (BATK)             | 1                            |                                     |                                         |                                |                |                   |                           |                |                                               |
| 21-Mar-24                              | KE9400002094                 | March 17, 2023                      | March 21, 2024                          | 79                             | 438.50         | 421.25            |                           |                | 4                                             |
| 20- Jun-24                             | KE9400003217                 | June 16, 2023                       | June 20, 2024                           | 170                            | 402.80         | 437.30            |                           |                | -                                             |
| 19-Sep-24                              | KE9400004652                 | September 22, 2023                  | September 19, 2024                      | 261                            | 413.05         | 453.90            |                           |                | -                                             |
| 19-Dec-24                              | KE9400005873                 | December 22, 2023                   | December 19, 2024                       | 352                            | 428.90         | 471.35            |                           |                |                                               |
|                                        |                              |                                     |                                         |                                |                |                   |                           |                |                                               |
| SINGLE STOCK FUTURE (ABSA              |                              |                                     | 1. 1.01.000.0                           | 70                             | 11.00          | 11.04             | r                         |                |                                               |
| 21-Mar-24                              | KE9400001872                 | March 17, 2023                      | March 21, 2024                          | 79<br>170                      | 11.92<br>11.20 | 11.84             |                           |                | -                                             |
| 20-Jun-24                              | KE9400003092<br>KE9400004439 | June 16, 2023<br>September 22, 2023 | June 20, 2024                           | 261                            |                | 12.29             |                           |                |                                               |
| 19-Sep-24<br>19-Dec-24                 | KE9400004439<br>KE9400005659 | December 22, 2023                   | September 19, 2024<br>December 19, 2024 | 352                            | 11.63<br>11.86 | 12.75             |                           |                | -                                             |
|                                        | 10000000                     | 5000111501 22, 2020                 | B000111001 17, 2021                     | 002                            | 11.00          | 1012 1            |                           |                |                                               |
| SINGLE STOCK FUTURE (NCBA              | A)                           |                                     |                                         |                                |                |                   |                           |                |                                               |
| 21-Mar-24                              | KE9400002102                 | March 17, 2023                      | March 21, 2024                          | 79                             | 40.09          | 40.26             |                           |                | -                                             |
| 20-Jun-24                              | KE9400003324                 | June 16, 2023                       | June 20, 2024                           | 170                            | 39.33          | 41.80             |                           |                |                                               |
| 19-Sep-24                              | KE9400004769                 | September 22, 2023                  | September 19, 2024                      | 261                            | 40.82          | 43.39             |                           |                | -                                             |
| 19-Dec-24                              | KE9400005980                 | December 22, 2023                   | December 19, 2024                       | 352                            | 42.39          | 45.05             |                           |                |                                               |
| SINCLE STOCK FUTURE (COO               | D)                           |                                     |                                         |                                |                |                   |                           |                |                                               |
| SINGLE STOCK FUTURE (COO<br>21-Mar-24  | P)<br>KE9400002219           | March 17, 2023                      | March 21, 2024                          | 79                             | 11.71          | 11.78             |                           |                |                                               |
| 21-Mar-24<br>20-Jun-24                 | KE9400002219<br>KE9400003548 | June 16, 2023                       | June 20, 2024                           | 170                            | 10.64          | 12.23             |                           |                |                                               |
| 20-Jun-24<br>19-Sep-24                 | KE9400003548<br>KE9400004876 | September 22, 2023                  | September 19, 2024                      | 261                            | 10.64          | 12.23             |                           |                |                                               |
| 19-Dec-24                              | KE9400006095                 | December 22, 2023                   | December 19, 2024                       | 352                            | 11.47          | 13.19             |                           |                |                                               |
|                                        |                              |                                     |                                         |                                |                |                   |                           |                |                                               |
| SINGLE STOCK FUTURE (SCBK              |                              |                                     |                                         |                                |                |                   |                           |                |                                               |
| 21-Mar-24                              | KE9400002326                 | March 17, 2023                      | March 21, 2024                          | 79                             | 165.35         | 167.45            |                           |                | -                                             |
| 20-Jun-24                              | KE9400003654                 | June 16, 2023                       | June 20, 2024                           | 170                            | 155.30         | 173.85            |                           |                | -                                             |
| 19-Sep-24                              | KE9400004983                 | September 22, 2023                  | September 19, 2024                      | 261                            | 161.20         | 180.45            |                           |                | -                                             |
| 19-Dec-24                              | KE9400006103                 | December 22, 2023                   | December 19, 2024                       | 352                            | 161.35         | 187.35            |                           |                |                                               |
| SINGLE STOCK FUTURE (IMHP)             | 1                            |                                     |                                         |                                |                |                   |                           |                |                                               |
| 21-Mar-24                              | KE9400002433                 | March 17, 2023                      | March 21, 2024                          | 79                             | 18.01          | 18.09             | 1                         | 1              | -                                             |
| 20-Jun-24                              | KE9400003878                 | June 16, 2023                       | June 20, 2024                           | 170                            | 16.39          | 18.78             |                           |                |                                               |
| 19-Sep-24                              | KE9400005097                 | September 22, 2023                  | September 19, 2024                      | 261                            | 17.01          | 19.49             |                           |                | -                                             |
| 19-Dec-24                              | KE9400006210                 | December 22, 2023                   | December 19, 2024                       | 352                            | 17.67          | 20.24             |                           |                |                                               |
|                                        |                              |                                     |                                         |                                |                |                   |                           |                |                                               |
|                                        |                              |                                     | _                                       |                                |                | -                 |                           |                |                                               |
|                                        |                              | Volumes                             |                                         | Total Va                       |                |                   | Total Open                |                |                                               |
| 1                                      | Today                        | Previous                            |                                         | Today                          | Previous       |                   | Today                     | Previous       |                                               |