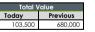

| nairobi<br>securitie<br>exchange       | 5                            |                                     |                                         |                                |                |                   |                           | ne             | NSE<br>Derivatives<br>Market                  |
|----------------------------------------|------------------------------|-------------------------------------|-----------------------------------------|--------------------------------|----------------|-------------------|---------------------------|----------------|-----------------------------------------------|
| Contract Type                          | ISIN                         | Listing<br>Date                     | DERIVATIVES<br>Expiry<br>Date           | PRICELIST<br>Days to<br>Expiry | MTM<br>Price   | Previous<br>Price | Total Volume<br>Contracts | Total<br>Value | Open Interest<br>Contracts<br>January 2, 2024 |
| INDEX (N25I)                           | KE0 100001 105               |                                     |                                         | 70                             | 0.140          | 0.440             |                           |                |                                               |
| 21-Mar-24<br>20-Jun-24                 | KE9400001435<br>KE9400002656 | March 17, 2023<br>June 16, 2023     | March 21, 2024<br>June 20, 2024         | 79<br>170                      | 2,443<br>2,514 | 2,440 2,509       |                           |                |                                               |
| 19-Sep-24                              | KE9400004090                 | September 22, 2023                  | September 19, 2024                      | 261                            | 2,585          | 2,507             |                           |                |                                               |
| 19-Dec-24                              | KE9400005212                 | December 22, 2023                   | December 19, 2024                       | 352                            | 2,660          | 2,655             |                           |                |                                               |
|                                        |                              |                                     |                                         |                                |                |                   |                           |                |                                               |
| INDEX (25MN)<br>21-Mar-24              | KE9400001328                 | March 17, 2023                      | March 21, 2024                          | 79                             | 2,443          | 2,440             |                           | 1              | 2                                             |
| 20-Jun-24                              | KE9400002540                 | June 16, 2023                       | June 20, 2024                           | 170                            | 2,514          | 2,509             |                           |                | -                                             |
| 19-Sep-24                              | KE9400003985                 | September 22, 2023                  | September 19, 2024                      | 261                            | 2,585          | 2,581             |                           |                | -                                             |
| 19-Dec-24                              | KE9400005105                 | December 22, 2023                   | December 19, 2024                       | 352                            | 2,660          | 2,655             |                           |                |                                               |
| CINICUE STOCK FUTURE (SCON             | 0                            |                                     |                                         |                                |                |                   |                           |                |                                               |
| SINGLE STOCK FUTURE (SCOM<br>21-Mar-24 | KE9400001542                 | March 17, 2023                      | March 21, 2024                          | 79                             | 13.61          | 14.37             |                           | 1              | -                                             |
| 20-Jun-24                              | KE9400002763                 | June 16, 2023                       | June 20, 2024                           | 170                            | 14.13          | 14.92             |                           |                | -                                             |
| 19-Sep-24                              | KE9400004108                 | September 22, 2023                  | September 19, 2024                      | 261                            | 14.03          | 15.48             |                           |                |                                               |
| 19-Dec-24                              | KE9400005329                 | December 22, 2023                   | December 19, 2024                       | 352                            | 14.57          | 16.08             |                           |                |                                               |
| SINGLE STOCK FUTURE (EQTY)             | 1                            |                                     |                                         |                                |                |                   |                           |                |                                               |
| 21-Mar-24                              | KE9400001765                 | March 17, 2023                      | March 21, 2024                          | 79                             | 34.50          | 34.00             | 3                         | 103,500        | 30                                            |
| 20-Jun-24                              | KE9400002987                 | June 16, 2023                       | June 20, 2024                           | 170                            | 32.59          | 36.11             |                           |                | -                                             |
| 19-Sep-24                              | KE9400004322                 | September 22, 2023                  | September 19, 2024                      | 261                            | 33.83          | 37.49             |                           |                | -                                             |
| 19-Dec-24                              | KE9400005543                 | December 22, 2023                   | December 19, 2024                       | 352                            | 35.13          | 38.92             |                           |                |                                               |
| SINGLE STOCK FUTURE (KCBG              | -                            |                                     |                                         |                                |                |                   |                           |                |                                               |
| 21-Mar-24                              | KE9400001658                 | March 17, 2023                      | March 21, 2024                          | 79                             | 22.65          | 22.64             |                           |                | 5                                             |
| 20- Jun-24                             | KE9400002870                 | June 16, 2023                       | June 20, 2024                           | 170                            | 22.49          | 23.50             |                           |                | -                                             |
| 19-Sep-24                              | KE9400004215                 | September 22, 2023                  | September 19, 2024                      | 261                            | 23.34          | 24.40             |                           |                | -                                             |
| 19-Dec-24                              | KE9400005436                 | December 22, 2023                   | December 19, 2024                       | 352                            | 24.24          | 25.33             |                           |                |                                               |
| SINGLE STOCK FUTURE (EABL)             |                              |                                     |                                         |                                |                |                   |                           |                |                                               |
| 21-Mar-24                              | KE9400001989                 | March 17, 2023                      | March 21, 2024                          | 79                             | 116.15         | 117.85            |                           |                | -                                             |
| 20-Jun-24                              | KE9400003100                 | June 16, 2023                       | June 20, 2024                           | 170                            | 120.60         | 122.30            |                           |                | -                                             |
| 19-Sep-24                              | KE9400004546                 | September 22, 2023                  | September 19, 2024                      | 261                            | 123.90         | 126.95            |                           |                | -                                             |
| 19-Dec-24                              | KE9400005766                 | December 22, 2023                   | December 19, 2024                       | 352                            | 128.65         | 131.85            |                           |                |                                               |
| SINGLE STOCK FUTURE (BATK)             | 1                            |                                     |                                         |                                |                |                   |                           |                |                                               |
| 21-Mar-24                              | KE9400002094                 | March 17, 2023                      | March 21, 2024                          | 79                             | 438.50         | 421.25            |                           |                | 4                                             |
| 20- Jun-24                             | KE9400003217                 | June 16, 2023                       | June 20, 2024                           | 170                            | 402.80         | 437.30            |                           |                | -                                             |
| 19-Sep-24                              | KE9400004652                 | September 22, 2023                  | September 19, 2024                      | 261                            | 413.05         | 453.90            |                           |                | -                                             |
| 19-Dec-24                              | KE9400005873                 | December 22, 2023                   | December 19, 2024                       | 352                            | 428.90         | 471.35            |                           |                |                                               |
|                                        |                              |                                     |                                         |                                |                |                   |                           |                |                                               |
| SINGLE STOCK FUTURE (ABSA              |                              |                                     | 1. 1.01.000.0                           | 70                             | 11.00          | 11.04             | r                         |                |                                               |
| 21-Mar-24                              | KE9400001872                 | March 17, 2023                      | March 21, 2024                          | 79<br>170                      | 11.92<br>11.20 | 11.84             |                           |                | -                                             |
| 20-Jun-24                              | KE9400003092<br>KE9400004439 | June 16, 2023<br>September 22, 2023 | June 20, 2024                           | 261                            |                | 12.29             |                           |                |                                               |
| 19-Sep-24<br>19-Dec-24                 | KE9400004439<br>KE9400005659 | December 22, 2023                   | September 19, 2024<br>December 19, 2024 | 352                            | 11.63<br>11.86 | 12.75             |                           |                | -                                             |
|                                        | 10000000                     | 5000111501 22, 2020                 | B000111001 17, 2021                     | 002                            | 11.00          | 1012 1            |                           |                |                                               |
| SINGLE STOCK FUTURE (NCBA              | A)                           |                                     |                                         |                                |                |                   |                           |                |                                               |
| 21-Mar-24                              | KE9400002102                 | March 17, 2023                      | March 21, 2024                          | 79                             | 40.09          | 40.26             |                           |                | -                                             |
| 20-Jun-24                              | KE9400003324                 | June 16, 2023                       | June 20, 2024                           | 170                            | 39.33          | 41.80             |                           |                |                                               |
| 19-Sep-24                              | KE9400004769                 | September 22, 2023                  | September 19, 2024                      | 261                            | 40.82          | 43.39             |                           |                | -                                             |
| 19-Dec-24                              | KE9400005980                 | December 22, 2023                   | December 19, 2024                       | 352                            | 42.39          | 45.05             |                           |                |                                               |
| SINCLE STOCK FUTURE (COO               | D)                           |                                     |                                         |                                |                |                   |                           |                |                                               |
| SINGLE STOCK FUTURE (COO<br>21-Mar-24  | P)<br>KE9400002219           | March 17, 2023                      | March 21, 2024                          | 79                             | 11.71          | 11.78             |                           |                |                                               |
| 21-Mar-24<br>20-Jun-24                 | KE9400002219<br>KE9400003548 | June 16, 2023                       | June 20, 2024                           | 170                            | 10.64          | 12.23             |                           |                |                                               |
| 20-Jun-24<br>19-Sep-24                 | KE9400003548<br>KE9400004876 | September 22, 2023                  | September 19, 2024                      | 261                            | 10.64          | 12.23             |                           |                |                                               |
| 19-Dec-24                              | KE9400006095                 | December 22, 2023                   | December 19, 2024                       | 352                            | 11.47          | 13.19             |                           |                |                                               |
|                                        |                              |                                     |                                         |                                |                |                   |                           |                |                                               |
| SINGLE STOCK FUTURE (SCBK              |                              |                                     |                                         |                                |                |                   |                           |                |                                               |
| 21-Mar-24                              | KE9400002326                 | March 17, 2023                      | March 21, 2024                          | 79                             | 165.35         | 167.45            |                           |                | -                                             |
| 20-Jun-24                              | KE9400003654                 | June 16, 2023                       | June 20, 2024                           | 170                            | 155.30         | 173.85            |                           |                | -                                             |
| 19-Sep-24                              | KE9400004983                 | September 22, 2023                  | September 19, 2024                      | 261                            | 161.20         | 180.45            |                           |                | -                                             |
| 19-Dec-24                              | KE9400006103                 | December 22, 2023                   | December 19, 2024                       | 352                            | 161.35         | 187.35            |                           |                |                                               |
| SINGLE STOCK FUTURE (IMHP)             | 1                            |                                     |                                         |                                |                |                   |                           |                |                                               |
| 21-Mar-24                              | KE9400002433                 | March 17, 2023                      | March 21, 2024                          | 79                             | 18.01          | 18.09             | 1                         | 1              | -                                             |
| 20-Jun-24                              | KE9400003878                 | June 16, 2023                       | June 20, 2024                           | 170                            | 16.39          | 18.78             |                           |                |                                               |
| 19-Sep-24                              | KE9400005097                 | September 22, 2023                  | September 19, 2024                      | 261                            | 17.01          | 19.49             |                           |                | -                                             |
| 19-Dec-24                              | KE9400006210                 | December 22, 2023                   | December 19, 2024                       | 352                            | 17.67          | 20.24             |                           |                |                                               |
|                                        |                              |                                     |                                         |                                |                |                   |                           |                |                                               |
|                                        |                              |                                     | _                                       |                                |                | -                 |                           |                |                                               |
|                                        |                              | Volumes                             |                                         | Total Va                       |                |                   | Total Open                |                |                                               |
| 1                                      | Today                        | Previous                            |                                         | Today                          | Previous       |                   | Today                     | Previous       |                                               |