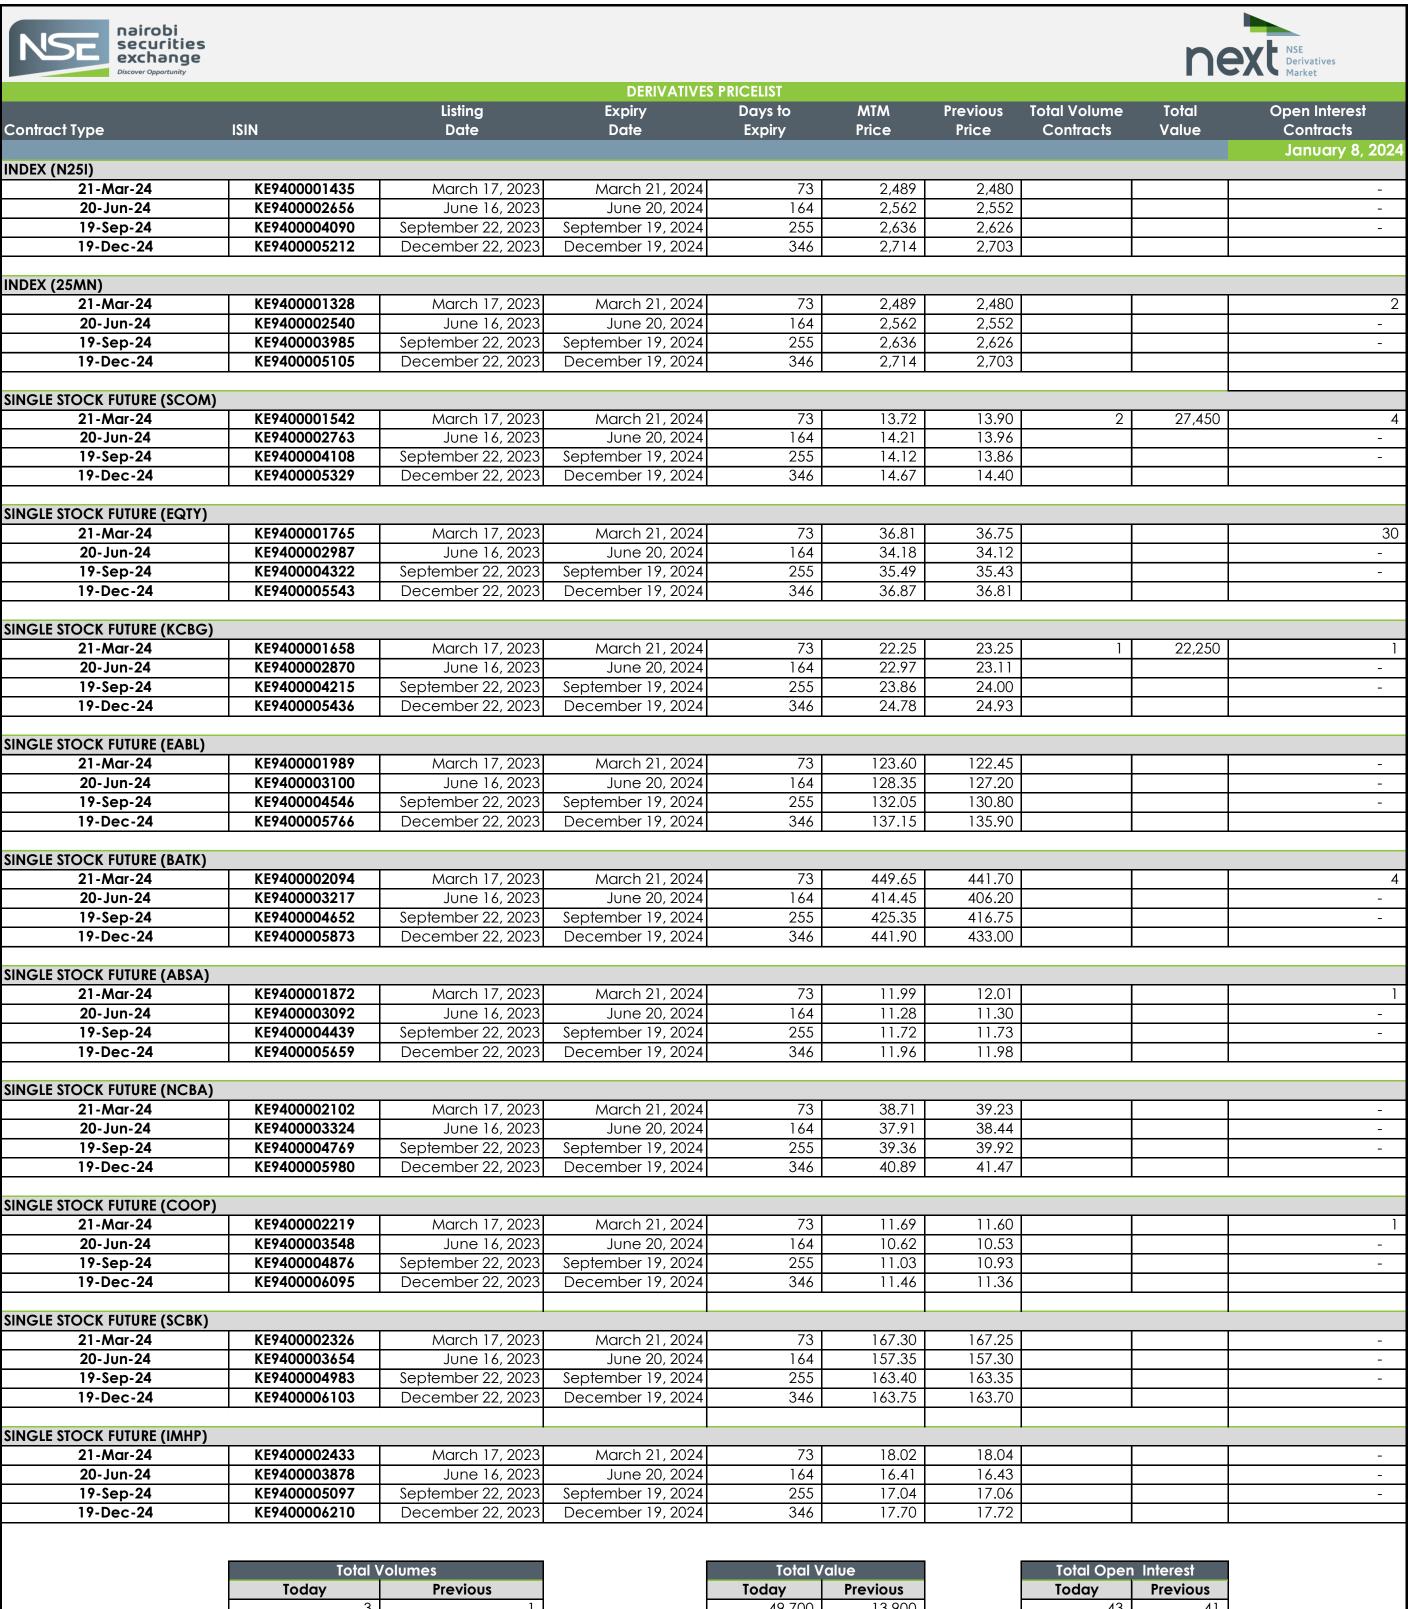

| Total Volumes |          |  |
|---------------|----------|--|
| Today         | Previous |  |
| 3             | 1        |  |

| Total Value |          |
|-------------|----------|
| Today       | Previous |
| 49,700      | 13,900   |

| Total Open Interest |          |
|---------------------|----------|
| Today               | Previous |
| 43                  | 41       |

Abbr.

MTM: Mark To Market

Open interest: total number of long or short positions that remain outstanding at the end of a particular trading day

**Average Traded Price:** Means the Volume Weighted Traded Price

Contracts that have traded on a particular day will be marked to market based on the volume weighted average price (VWAP) while contracts that have not traded will be market based on the NSE's fair value calculation. SSF- 1000 below Kes.100