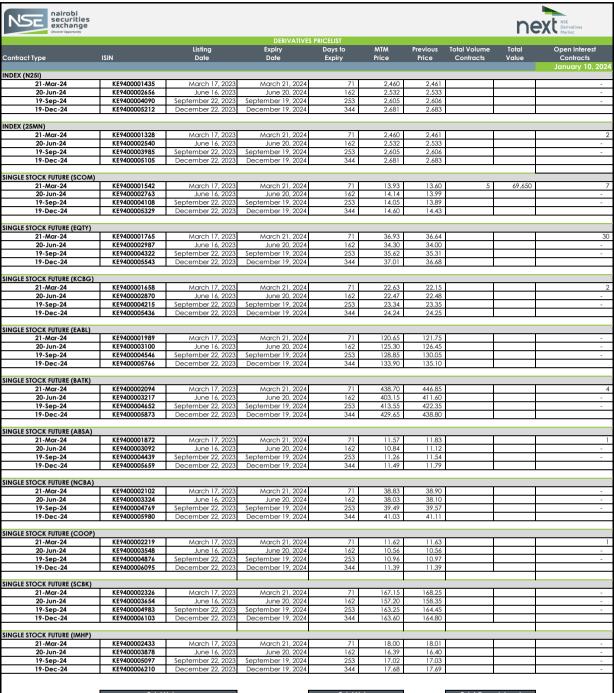

| Total volutiles |  |
|-----------------|--|
| Previous        |  |
| 3               |  |
|                 |  |

| Total Value |          |
|-------------|----------|
| Today       | Previous |
| 69,650      | 49,350   |
| 69,650      | 49,350   |

| Total Open Interest |          |
|---------------------|----------|
| Today               | Previous |
| 47                  | 46       |

Abbr

MTM: Mark To Market

Open interest: total number of long or short positions that remain outstanding at the end of a particular trading day Average Traded Price: Means the Volume Weighted Traded Price

Contracts that have traded on a particular day will be marked to market based on the volume weighted average price (VWAP) while contracts that have not traded will be marked to market based on the NSE's fair value calculation.