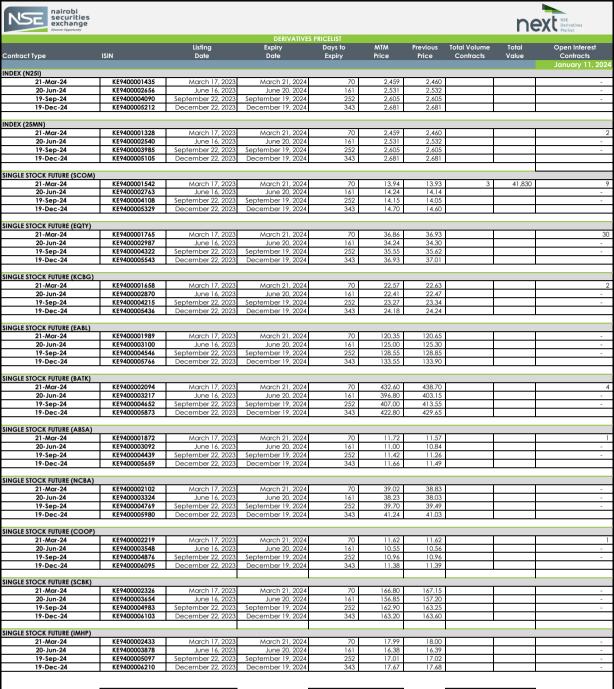

| Total volutiles |  |
|-----------------|--|
| Previous        |  |
| 5               |  |
|                 |  |

| Total Value |          |
|-------------|----------|
| Today       | Previous |
| 41,830      | 69,650   |
|             |          |

| Total Open Interest |          |
|---------------------|----------|
| Today               | Previous |
| 49                  | 47       |

Abbr

MTM: Mark To Market

Open interest: total number of long or short positions that remain outstanding at the end of a particular trading day Average Traded Price: Means the Volume Weighted Traded Price

Contracts that have traded on a particular day will be marked to market based on the volume weighted average price (VWAP) while contracts that have not traded will be marked to market based on the NSE's fair value calculation.