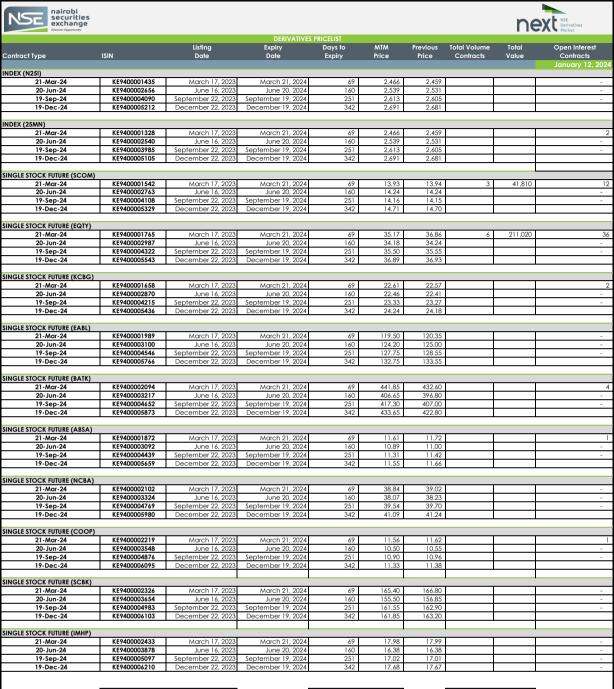

| Ioidi voivilles |  |
|-----------------|--|
| Previous        |  |
| 3               |  |
|                 |  |

| Total Value |          |
|-------------|----------|
| Today       | Previous |
| 252,830     | 69,650   |

| Total Open Interest |          |
|---------------------|----------|
| Today               | Previous |
| 58                  | 47       |

Abbr

MTM: Mark To Market

Open interest: total number of long or short positions that remain outstanding at the end of a particular trading day Average Traded Price: Means the Volume Weighted Traded Price

Contracts that have traded on a particular day will be marked to market based on the volume weighted average price (VWAP) while contracts that have not traded will be marked to market based on the NSE's fair value calculation.