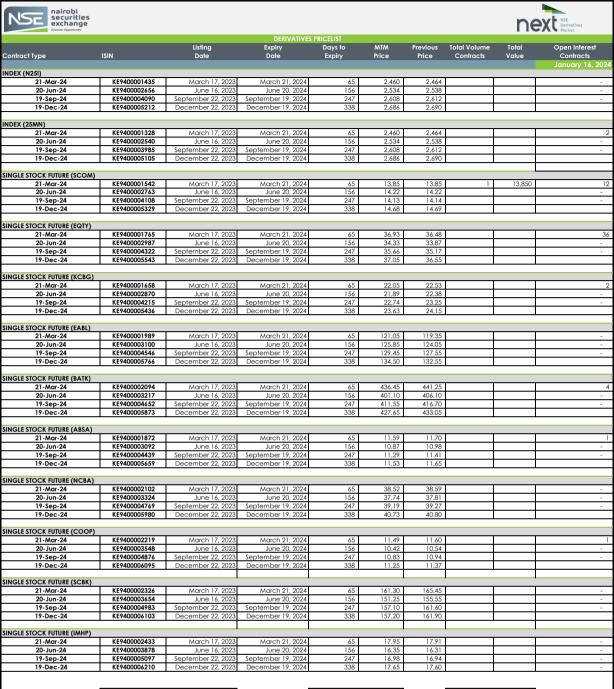

| Ioidi voidilles |  |
|-----------------|--|
| Previous        |  |
|                 |  |
|                 |  |

| Total Value |          |
|-------------|----------|
| Today       | Previous |
| 13,850      | 13,850   |
| 13,850      | 13,850   |

| Total Open Interest |          |  |
|---------------------|----------|--|
| Today               | Previous |  |
| 58                  | 58       |  |

Abbr

MTM: Mark To Market

Open interest: total number of long or short positions that remain outstanding at the end of a particular trading day Average Traded Price: Means the Volume Weighted Traded Price

Contracts that have traded on a particular day will be marked to market based on the volume weighted average price (VWAP) while contracts that have not traded will be marked to market based on the NSE's fair value calculation.