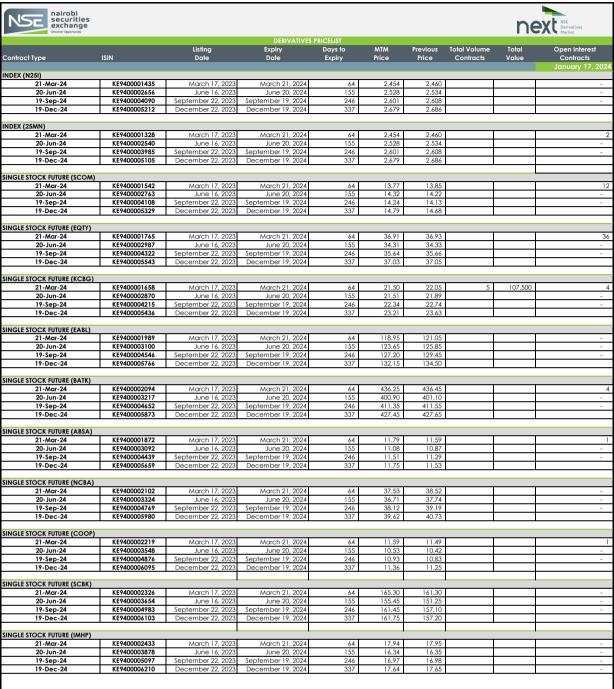

| Total Volumes |          |  |
|---------------|----------|--|
| Today         | Previous |  |
| 5             | 1        |  |

| Total Value |          |  |
|-------------|----------|--|
| Today       | Previous |  |
| 107,500     | 13,850   |  |

| Total Open Interest |          |
|---------------------|----------|
| Today               | Previous |
| 60                  | 58       |

Abbr

MTM: Mark To Market

Open interest: total number of long or short positions that remain outstanding at the end of a particular trading day Average Traded Price: Means the Volume Weighted Traded Price

Contracts that have traded on a particular day will be marked to market based on the volume weighted average price (VWAP) while contracts that have not traded will be marked to market based on the NSE's fair value calculation.