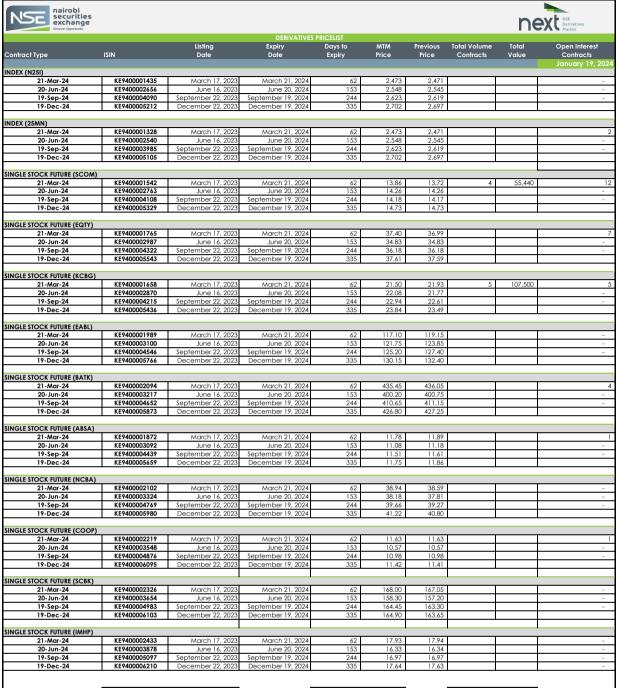

| lotal volumes |          |
|---------------|----------|
| Today         | Previous |
| 9             | 29       |
|               |          |

| Total Value |           |
|-------------|-----------|
| Today       | Previous  |
| 162,940     | 1,072,950 |
| 162,940     | 1,072,930 |

| Total Open Interest |          |
|---------------------|----------|
| Today               | Previous |
| 32                  | 31       |

Abbr

MTM: Mark To Market

Open interest: total number of long or short positions that remain outstanding at the end of a particular trading day Average Traded Price: Means the Volume Weighted Traded Price

Contracts that have traded on a particular day will be marked to market based on the volume weighted average price (VWAP) while contracts that have not traded will be marked to market based on the NSE's fair value calculation.