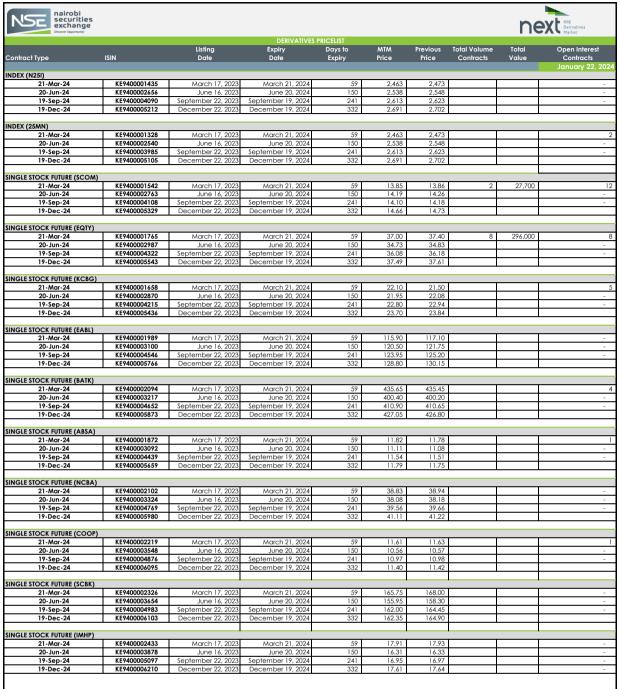

| Total Volumes |          |  |
|---------------|----------|--|
| Today         | Previous |  |
| 10            | 9        |  |

| Total Value |          |
|-------------|----------|
| Today       | Previous |
| 323,700     | 162,940  |
|             |          |

| Total Open Interest |          |
|---------------------|----------|
| Today               | Previous |
| 33                  | 32       |

Abbr

MTM: Mark To Market

Open interest: total number of long or short positions that remain outstanding at the end of a particular trading day Average Traded Price: Means the Volume Weighted Traded Price

Contracts that have traded on a particular day will be marked to market based on the volume weighted average price (VWAP) while contracts that have not traded will be marked to market based on the NSE's fair value calculation.