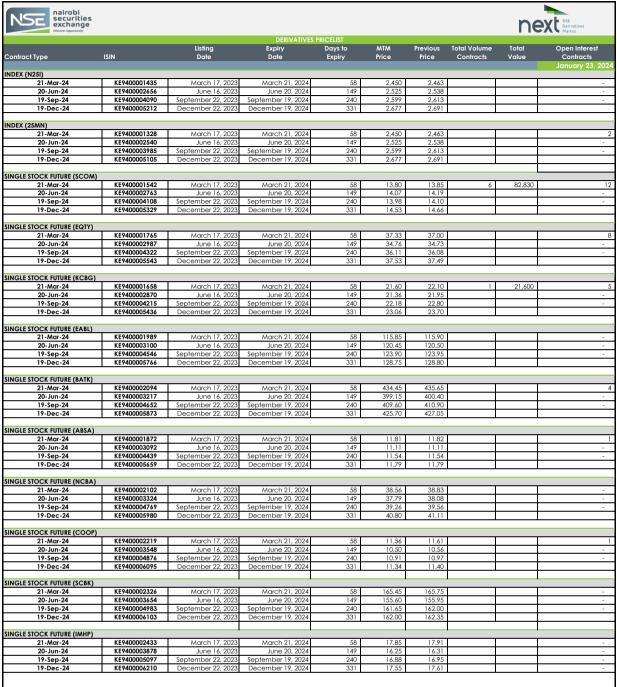

| lotal volumes |          |
|---------------|----------|
| Today         | Previous |
| 7             | 10       |
| /             | l.       |

| Total Value |          |
|-------------|----------|
| Today       | Previous |
| 104,430     | 323,700  |

| Total Open Interest |          |
|---------------------|----------|
| Today               | Previous |
| 33                  | 33       |

Abbr

MTM: Mark To Market

Open interest: total number of long or short positions that remain outstanding at the end of a particular trading day Average Traded Price: Means the Volume Weighted Traded Price

Contracts that have traded on a particular day will be marked to market based on the volume weighted average price (VWAP) while contracts that have not traded will be marked to market based on the NSE's fair value calculation.