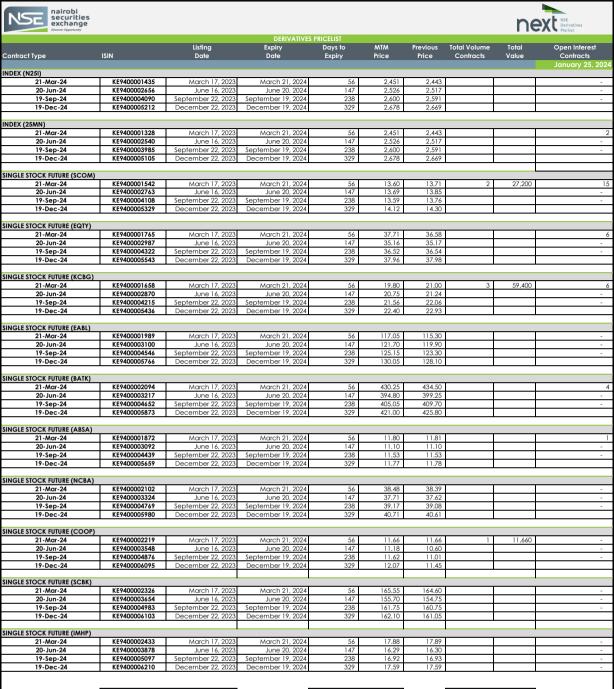

Contracts that have traded on a particular day will be marked to market based on the volume weighted average price (VWAP) while contracts that have not traded will be marked to market based on the NSE's fair value calculation.