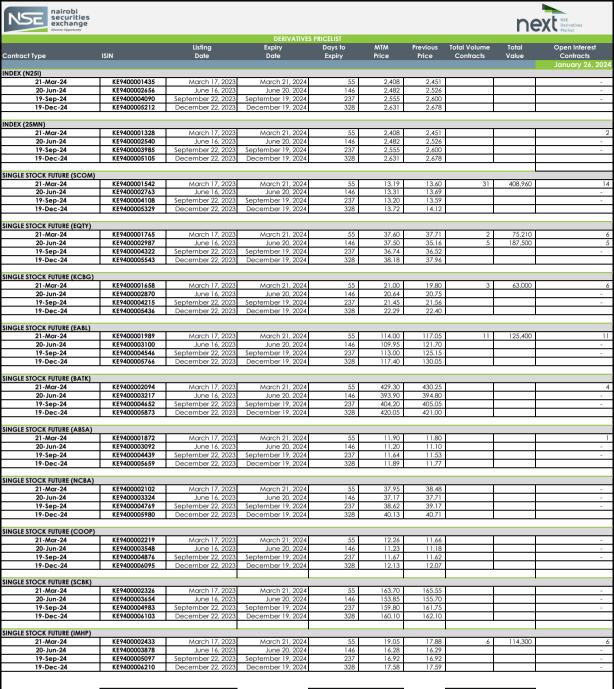

| Ioidi voivilles |  |
|-----------------|--|
| Previous        |  |
| 6               |  |
|                 |  |

| Total Value |          |
|-------------|----------|
| Today       | Previous |
| 974,370     | 98,260   |
| 77 1,070    | 70,200   |

| Total Open Interest |          |
|---------------------|----------|
| Today               | Previous |
| 55                  | 34       |

Abbr

MTM: Mark To Market

Open interest: total number of long or short positions that remain outstanding at the end of a particular trading day Average Traded Price: Means the Volume Weighted Traded Price

Contracts that have traded on a particular day will be marked to market based on the volume weighted average price (VWAP) while contracts that have not traded will be marked to market based on the N