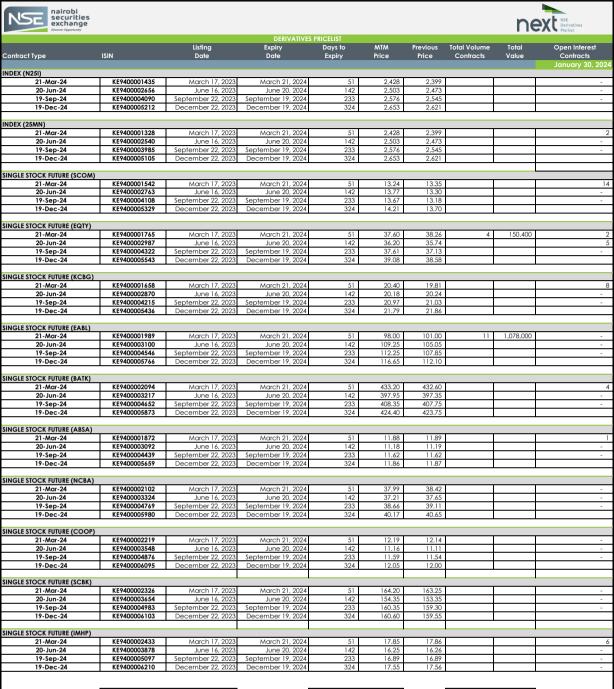

| Total Open Interest |          |  |
|---------------------|----------|--|
| Today               | Previous |  |
| 42                  | 57       |  |

Abbr

MTM: Mark To Market

Open interest: total number of long or short positions that remain outstanding at the end of a particular trading day Average Traded Price: Means the Volume Weighted Traded Price

Contracts that have traded on a particular day will be marked to market based on the volume weighted average price (VWAP) while contracts that have not traded will be marked to market based on the NSE's fair value calculation.