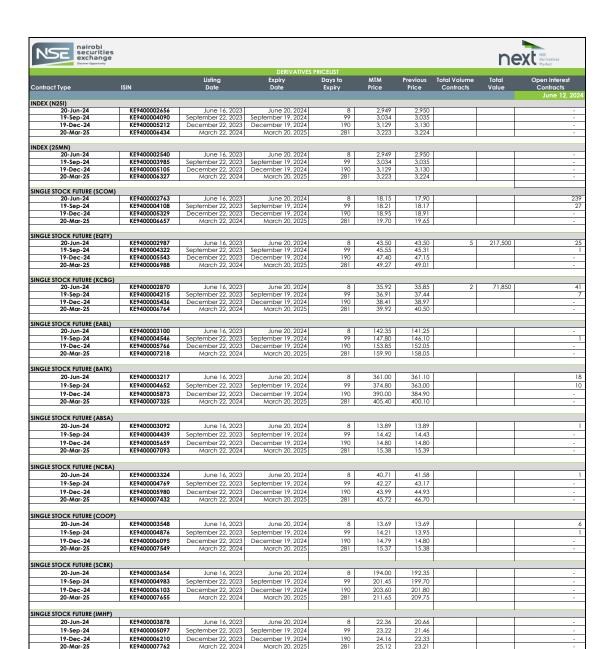

| Total Volumes |          |
|---------------|----------|
| Today         | Previous |
| 7             | 65       |

| Total Value |           |  |
|-------------|-----------|--|
| Today       | Previous  |  |
| 289,350     | 2,100,000 |  |

| Total Open Interest |          |
|---------------------|----------|
| Today               | Previous |
| 378                 | 378      |

MTM: Mark To Market

Open interest: total number of long or short positions that remain outstanding at the end of a particular trading day

Average Traded Price: Means the Volume Weighted Traded Price

Contracts that have traded on a particular day will be marked to market based on the volume weighted average price (VWAP) while contracts that have not traded will be marked to market based on the NSE's fair value calculation.