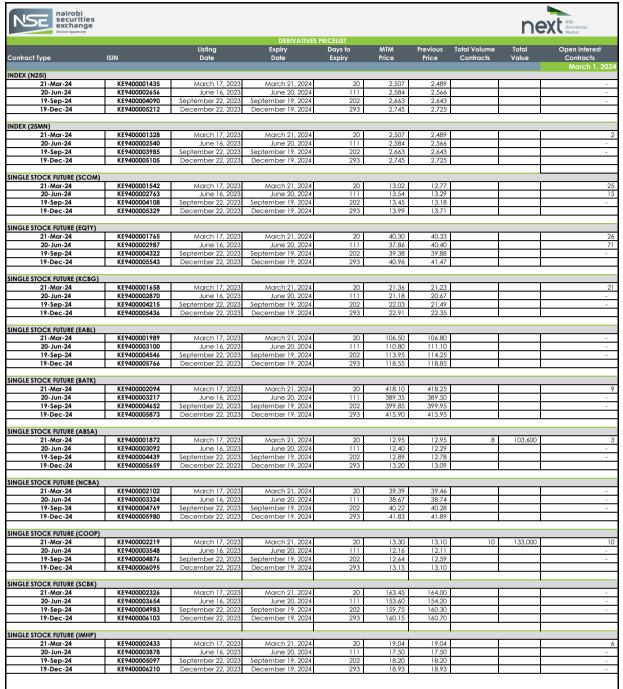

| Total Volumes |          |
|---------------|----------|
| Today         | Previous |
| 18            | 37       |

| Total Value |           |
|-------------|-----------|
| Today       | Previous  |
| 236,600     | 1,358,900 |

| Total Open Interest |          |  |
|---------------------|----------|--|
| Today               | Previous |  |
| 188                 | 196      |  |

Abbr

MTM: Mark To Market

Open interest: total number of long or short positions that remain outstanding at the end of a particular trading day Average Traded Price: Means the Volume Weighted Traded Price

Contracts that have traded on a particular day will be marked to market based on the volume weighted average price (VWAP) while contracts that have not traded will be marked to market based on the NSE's fair value calculation.