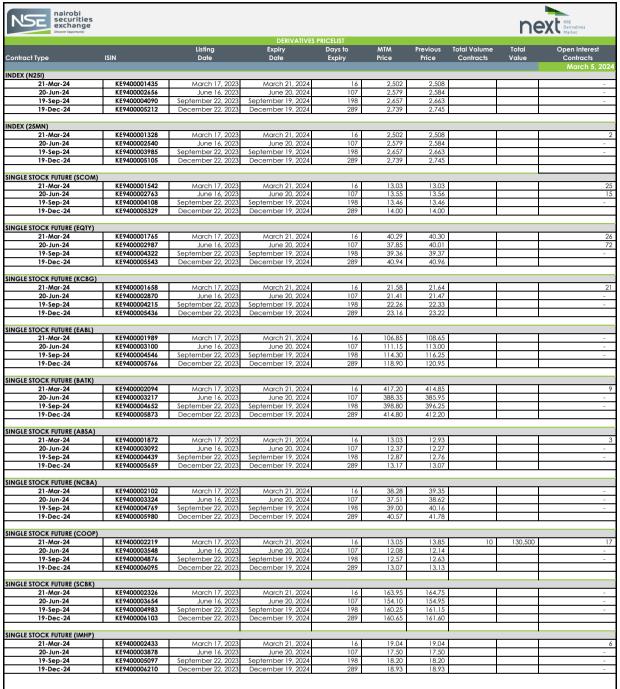

| Total Volumes |          |
|---------------|----------|
| Today         | Previous |
| 10            | 10       |

| Total Value |          |
|-------------|----------|
| Today       | Previous |
| 130,500     | 217,000  |
| 130,500     | 217,000  |

| Total Open Interest |          |
|---------------------|----------|
| Today               | Previous |
| 196                 | 196      |

Abbr

MTM: Mark To Market

Open interest: total number of long or short positions that remain outstanding at the end of a particular trading day Average Traded Price: Means the Volume Weighted Traded Price

Contracts that have traded on a particular day will be marked to market based on the volume weighted average price (VWAP) while contracts that have not traded will be marked to market based on the NSE's fair value calculation.