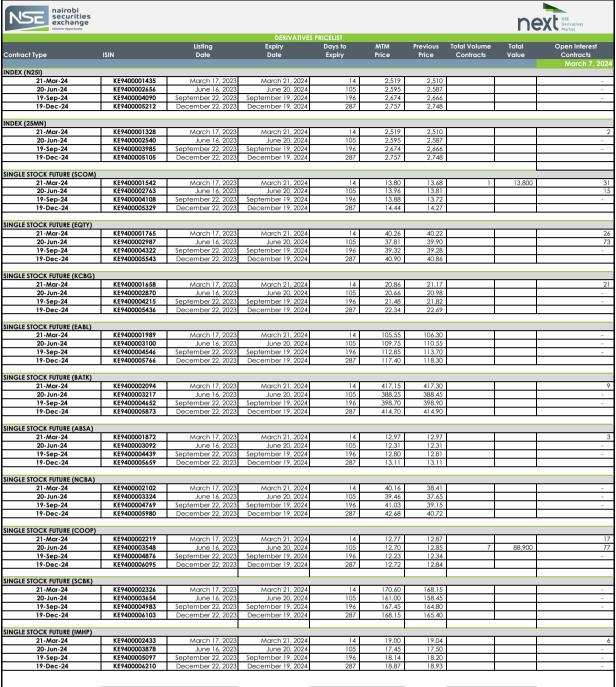

| lotal volumes |          |            |
|---------------|----------|------------|
|               | Previous | Today      |
| 77            |          | 8          |
|               | Fievious | 10ddy<br>8 |

| Total Value |           |  |
|-------------|-----------|--|
| Today       | Previous  |  |
| 102,700     | 1,022,150 |  |

| Total Open Interest |          |  |
|---------------------|----------|--|
| Today               | Previous |  |
| 280                 | 272      |  |

Abbr

MTM: Mark To Market

Open interest: total number of long or short positions that remain outstanding at the end of a particular trading day Average Traded Price: Means the Volume Weighted Traded Price

Contracts that have traded on a particular day will be marked to market based on the volume weighted average price (VWAP) while contracts that have not traded will be marked to market based on the NSE's fair value calculation.