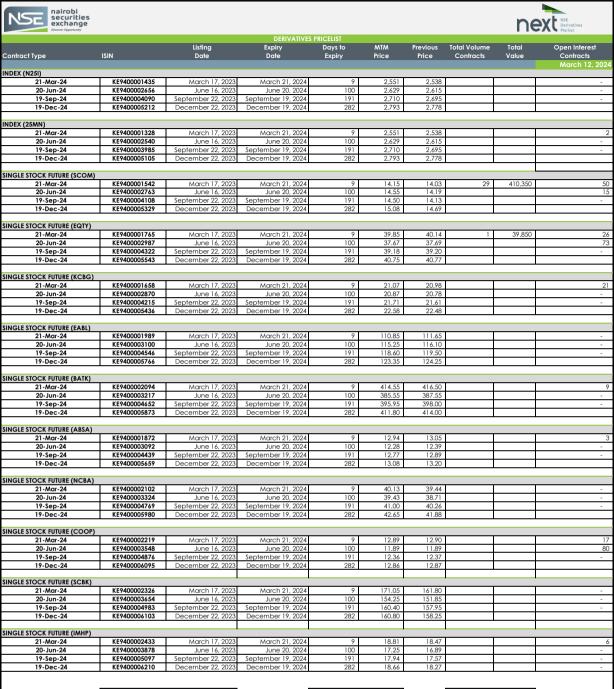

| Ioidi voidilles |  |
|-----------------|--|
| Previous        |  |
| 4               |  |
|                 |  |

| Total Value |          |
|-------------|----------|
| Today       | Previous |
| 450,200     | 56,130   |
| ,           | 0.07.00  |

| Total Open Interest |          |  |
|---------------------|----------|--|
| Today               | Previous |  |
| 302                 | 283      |  |

Abbr

MTM: Mark To Market

Open interest: total number of long or short positions that remain outstanding at the end of a particular trading day Average Traded Price: Means the Volume Weighted Traded Price

Contracts that have traded on a particular day will be marked to market based on the volume weighted average price (VWAP) while contracts that have not traded will be marked to market ba