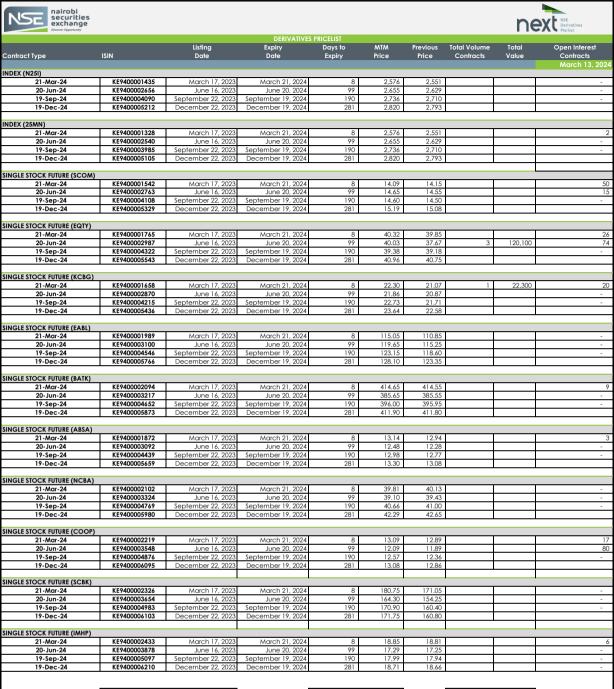

| lotal volumes |          |
|---------------|----------|
| Today         | Previous |
| 4             | 30       |
| 4             | 3        |

| Total Value |          |
|-------------|----------|
| Today       | Previous |
| 142,400     | 450,200  |

| Total Open Interest |          |  |
|---------------------|----------|--|
| Today               | Previous |  |
| 302                 | 302      |  |

Abbr

MTM: Mark To Market

Open interest: total number of long or short positions that remain outstanding at the end of a particular trading day Average Traded Price: Means the Volume Weighted Traded Price

Contracts that have traded on a particular day will be marked to market based on the volume weighted average price (VWAP) while contracts that have not traded will be marked to market based on the NSE's fair value calculation.