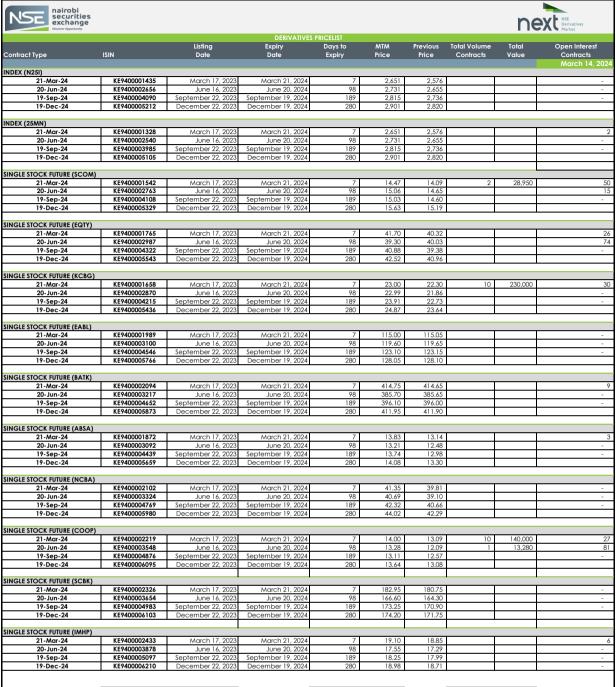

| Total Open Interest |          |  |
|---------------------|----------|--|
| Today               | Previous |  |
| 323                 | 302      |  |

Abbr

MTM: Mark To Market

Open interest: total number of long or short positions that remain outstanding at the end of a particular trading day Average Traded Price: Means the Volume Weighted Traded Price

Contracts that have traded on a particular day will be marked to market based on the volume weighted average price (VWAP) while contracts that have not traded will be marked to market based on the NSE's fair value calculation.