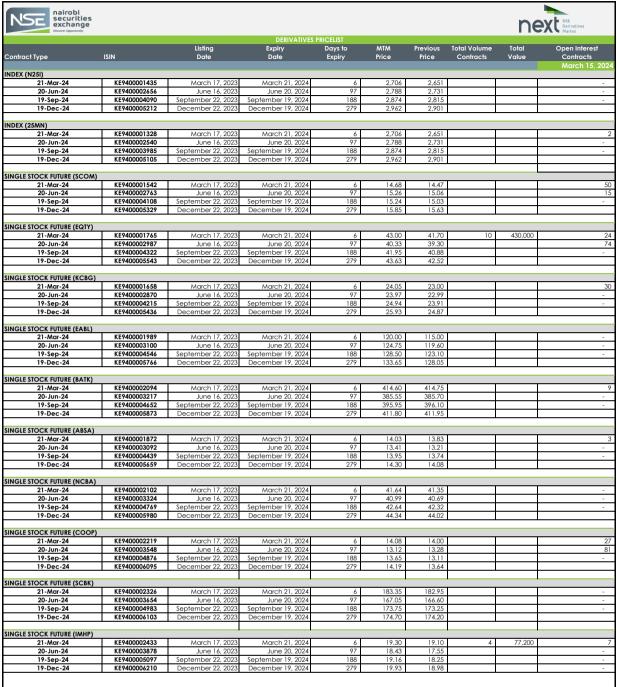

| Total Volumes |          |
|---------------|----------|
| Today         | Previous |
| 14            | 23       |

| Total Value |          |
|-------------|----------|
| Today       | Previous |
| 507,200     | 412,230  |

| Total Open Interest |          |  |
|---------------------|----------|--|
| Today               | Previous |  |
| 322                 | 323      |  |

Abbr

MTM: Mark To Market

Open interest: total number of long or short positions that remain outstanding at the end of a particular trading day Average Traded Price: Means the Volume Weighted Traded Price

Contracts that have traded on a particular day will be marked to market based on the volume weighted average price (VWAP) while contracts that have not traded will be marked to market based on the NSE's fair value calculation.