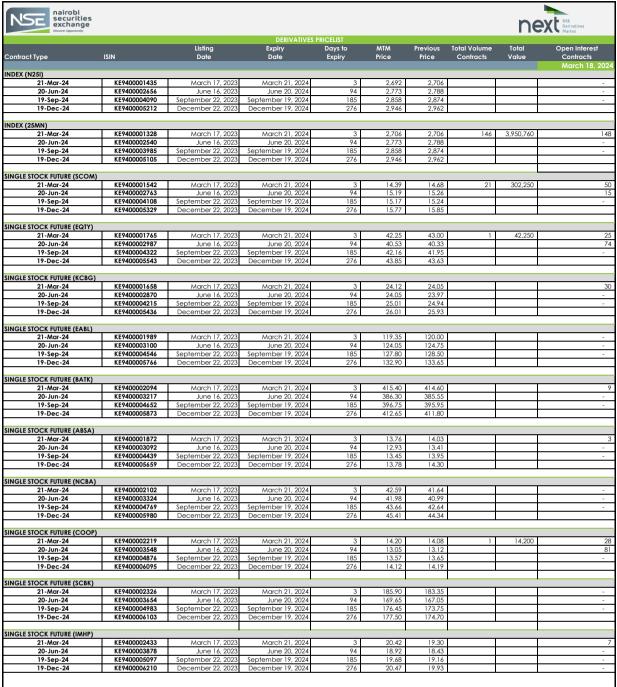

| Total Volumes |          |
|---------------|----------|
| Today         | Previous |
| 169           | 14       |

| Total Value |          |  |
|-------------|----------|--|
| Today       | Previous |  |
| 4,309,460   | 507,200  |  |

| Total Open Interest |          |
|---------------------|----------|
| Today               | Previous |
| 470                 | 322      |

Abbr

MTM: Mark To Market

Open interest: total number of long or short positions that remain outstanding at the end of a particular trading day Average Traded Price: Means the Volume Weighted Traded Price

Contracts that have traded on a particular day will be marked to market based on the volume weighted average price (VWAP) while contracts that have not traded will be marked to market based on the NSE's fair value calculation.