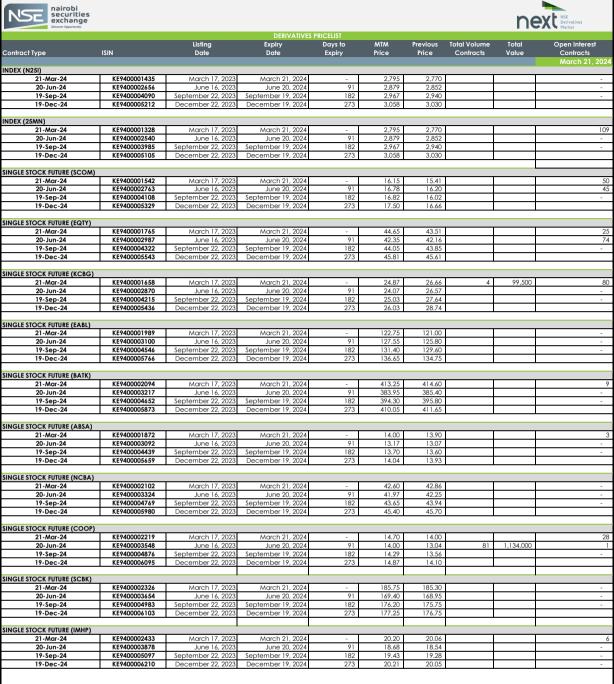

| lotal volumes |  |
|---------------|--|
| Previous      |  |
| 56            |  |
|               |  |

| Total Value |           |
|-------------|-----------|
| Today       | Previous  |
| 1,233,500   | 1,091,510 |

| Total Open Interest |          |
|---------------------|----------|
| Today               | Previous |
| 430                 | 506      |

Abbr

MTM: Mark To Market

Open interest: total number of long or short positions that remain outstanding at the end of a particular trading day Average Traded Price: Means the Volume Weighted Traded Price

Contracts that have traded on a particular day will be marked to market based on the volume weighted average price (VWAP) while contracts that have not traded will be marked to market based on the NSE's fair value calculation.