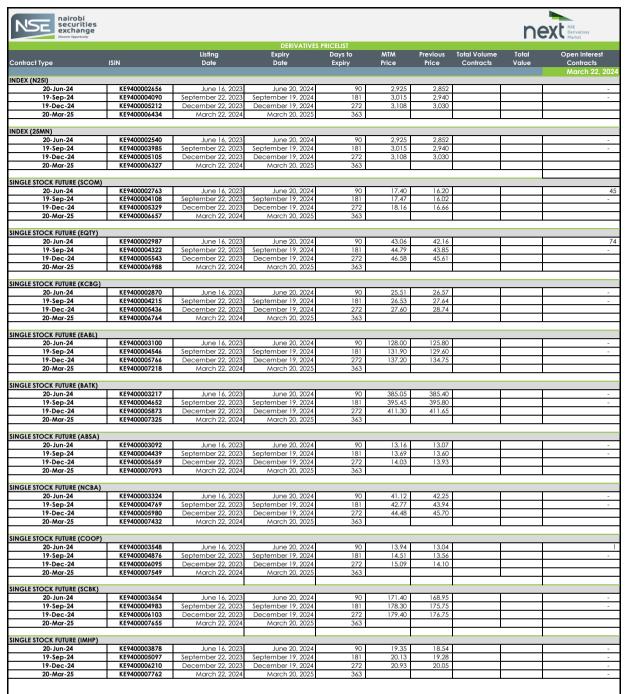

| Total Open Interest |          |
|---------------------|----------|
| Today               | Previous |
| 120                 | 120      |

Abbr

MTM: Mark To Market

Open interest: total number of long or short positions that remain outstanding at the end of a particular trading day Average Traded Price: Means the Volume Weighted Traded Price

Contracts that have traded on a particular day will be marked to market based on the volume weighted average price (VWAP) while contracts that have not traded will be marked to market based on the NSE's fair value calculation.