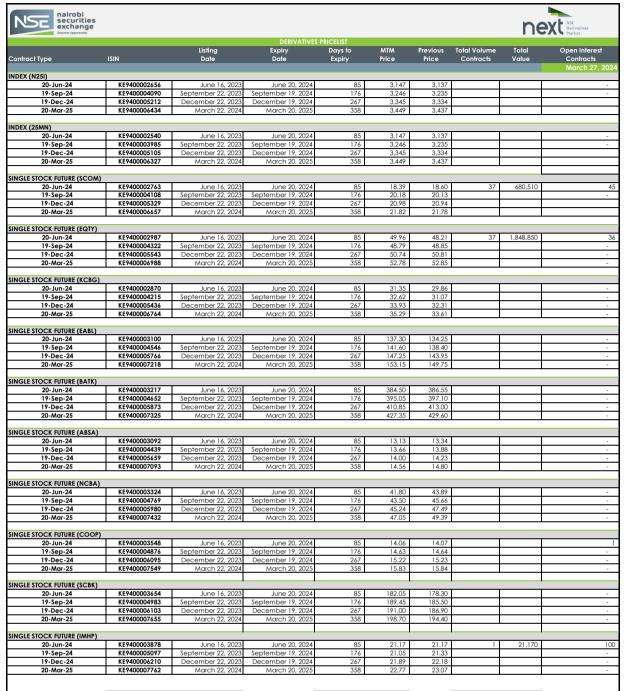

| Total Open Interest |          |
|---------------------|----------|
| Today               | Previous |
| 182                 | 138      |

Abbr

MTM: Mark To Market

Open interest: total number of long or short positions that remain outstanding at the end of a particular trading day Average Traded Price: Means the Volume Weighted Traded Price

Contracts that have traded on a particular day will be marked to market based on the volume weighted average price (VWAP) while contracts that have not traded will be marked to market based on the NSE's fair value calculation.