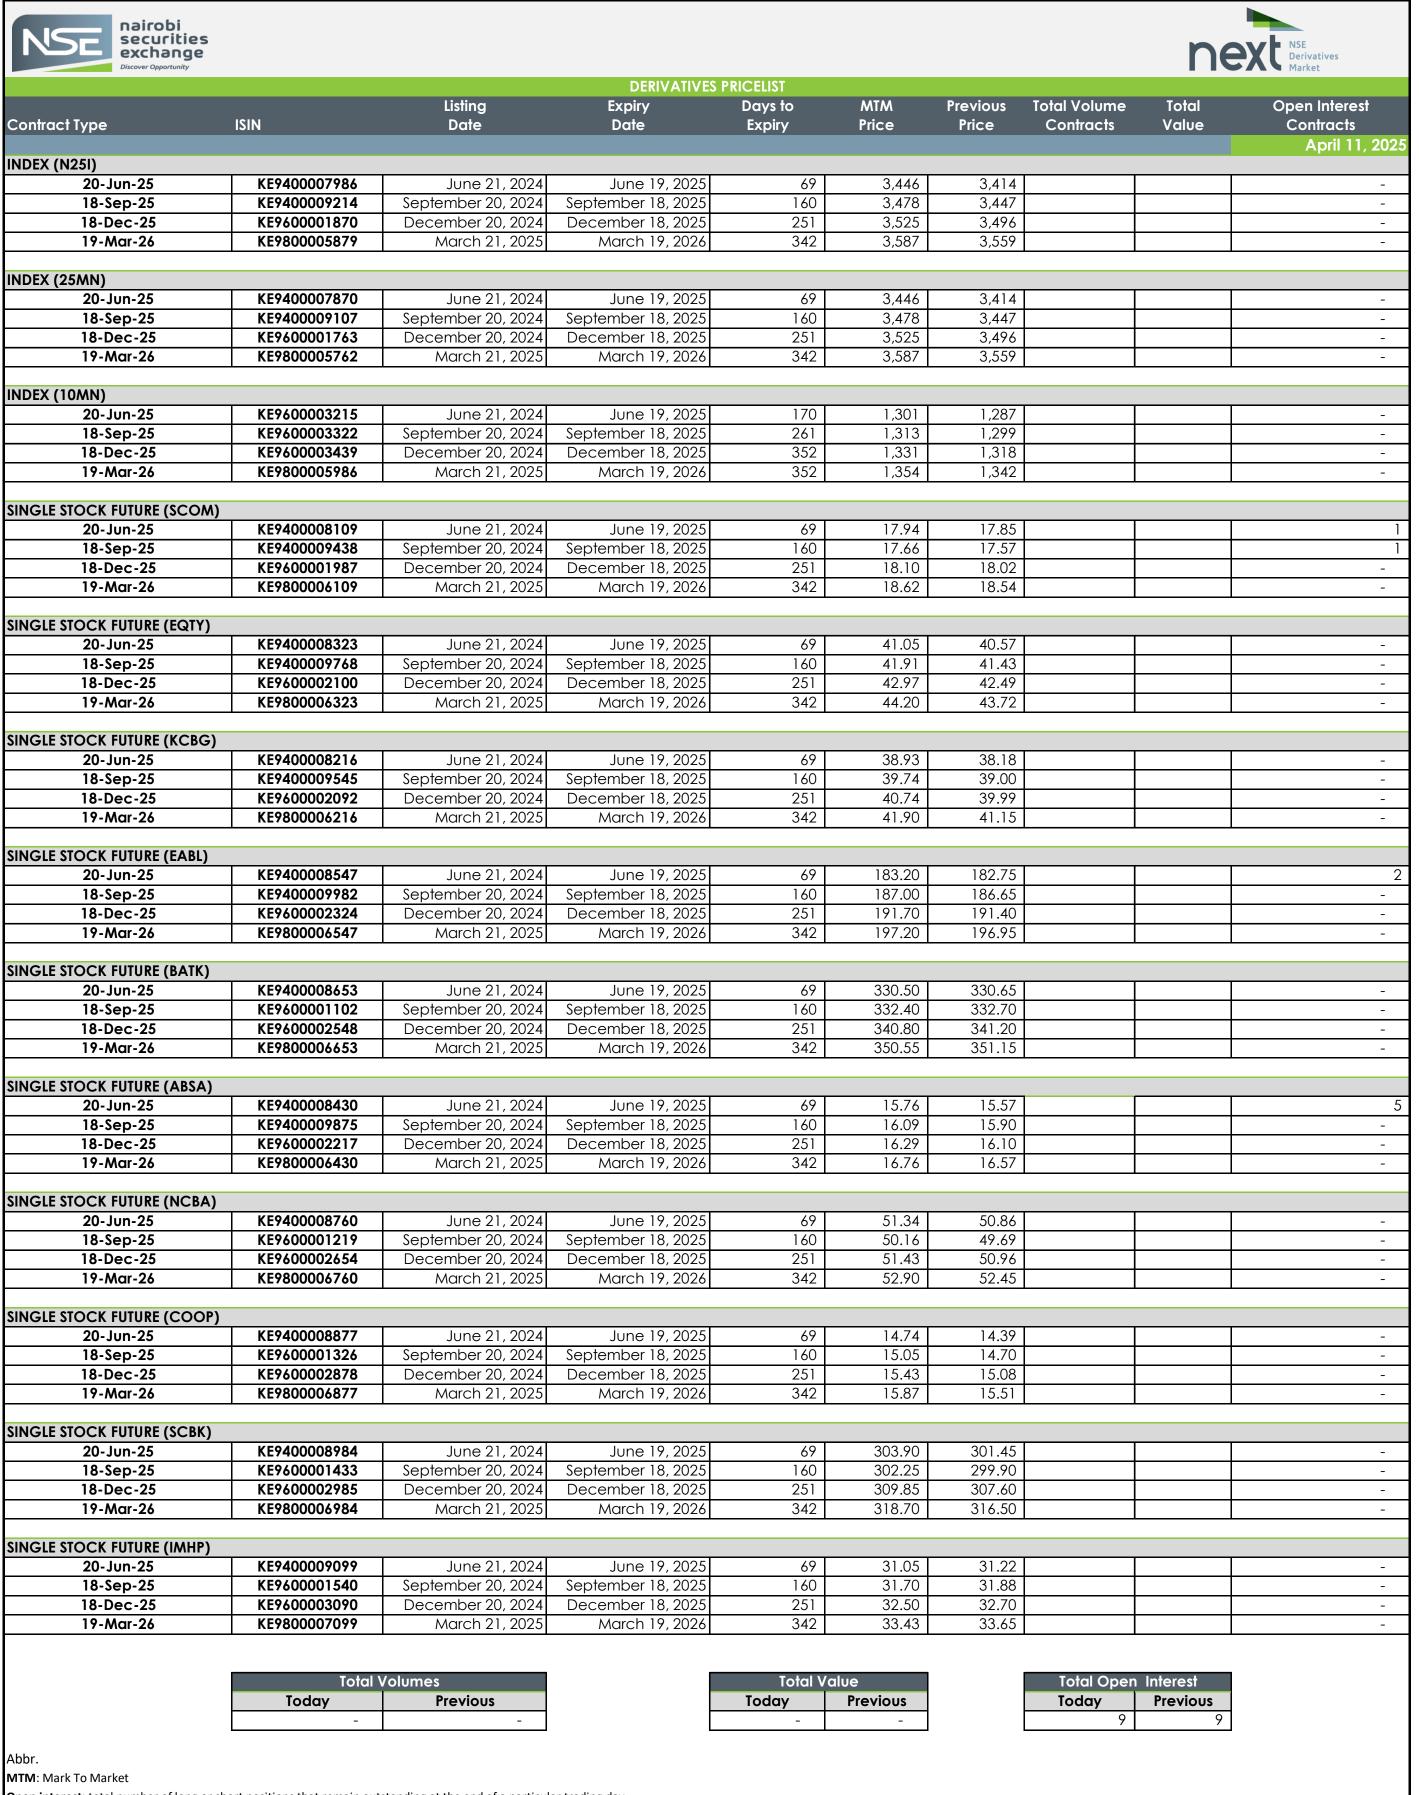

Open interest: total number of long or short positions that remain outstanding at the end of a particular trading day

Average Traded Price: Means the Volume Weighted Traded Price

Contracts that have traded on a particular day will be marked to market based on the volume weighted average price (VWAP) while contracts that have not traded will be market based on the NSE's fair value calculation.

SSF- 1000 below Kes.100 100 above Kes.100

INDEX-100 Nominal: MINI-INDEX - 10

**DISCLAIMER:** Utmost care has been taken in the preparation of this report. However, the Nairobi Securities Exchange does not warrant accuracy, adequacy or completeness of this information and expressly disclaims liability for errors or omissions in this information. No warranty of any kind, implied, express or statutory is given in conjunction with the information.