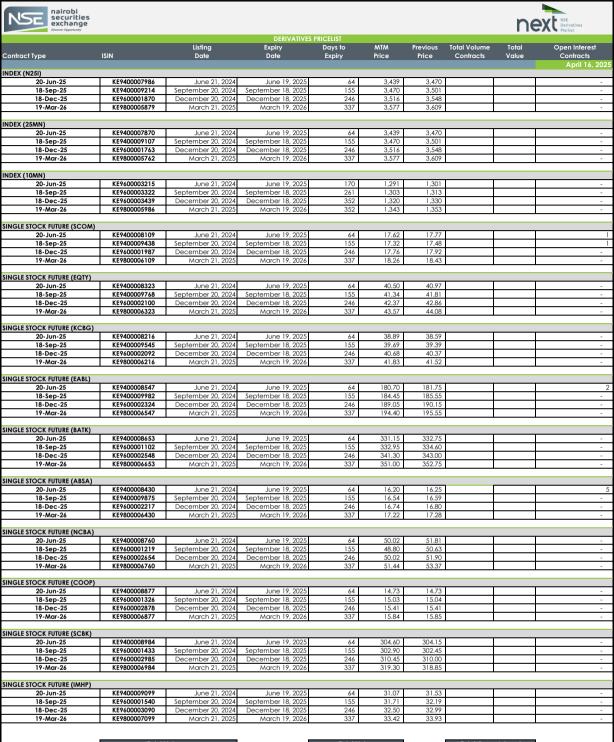

| Total Volumes |          |  |
|---------------|----------|--|
| Today         | Previous |  |
| -             | -        |  |

| Total Value |          |
|-------------|----------|
| Today       | Previous |
| -           | -        |

| Total Open Interest |          |
|---------------------|----------|
| Today               | Previous |
| 9                   | 9        |

Open interest: total number of long or short positions that remain outstanding at the end of a particular trading day

verage Traded Price: Means the Volume Weighted Traded Price

Contracts that have traded on a particular day will be marked to market based on the volume weighted average price (VWAP) while contracts that have not traded will be marked to market based on the NSE's fair value calculation.