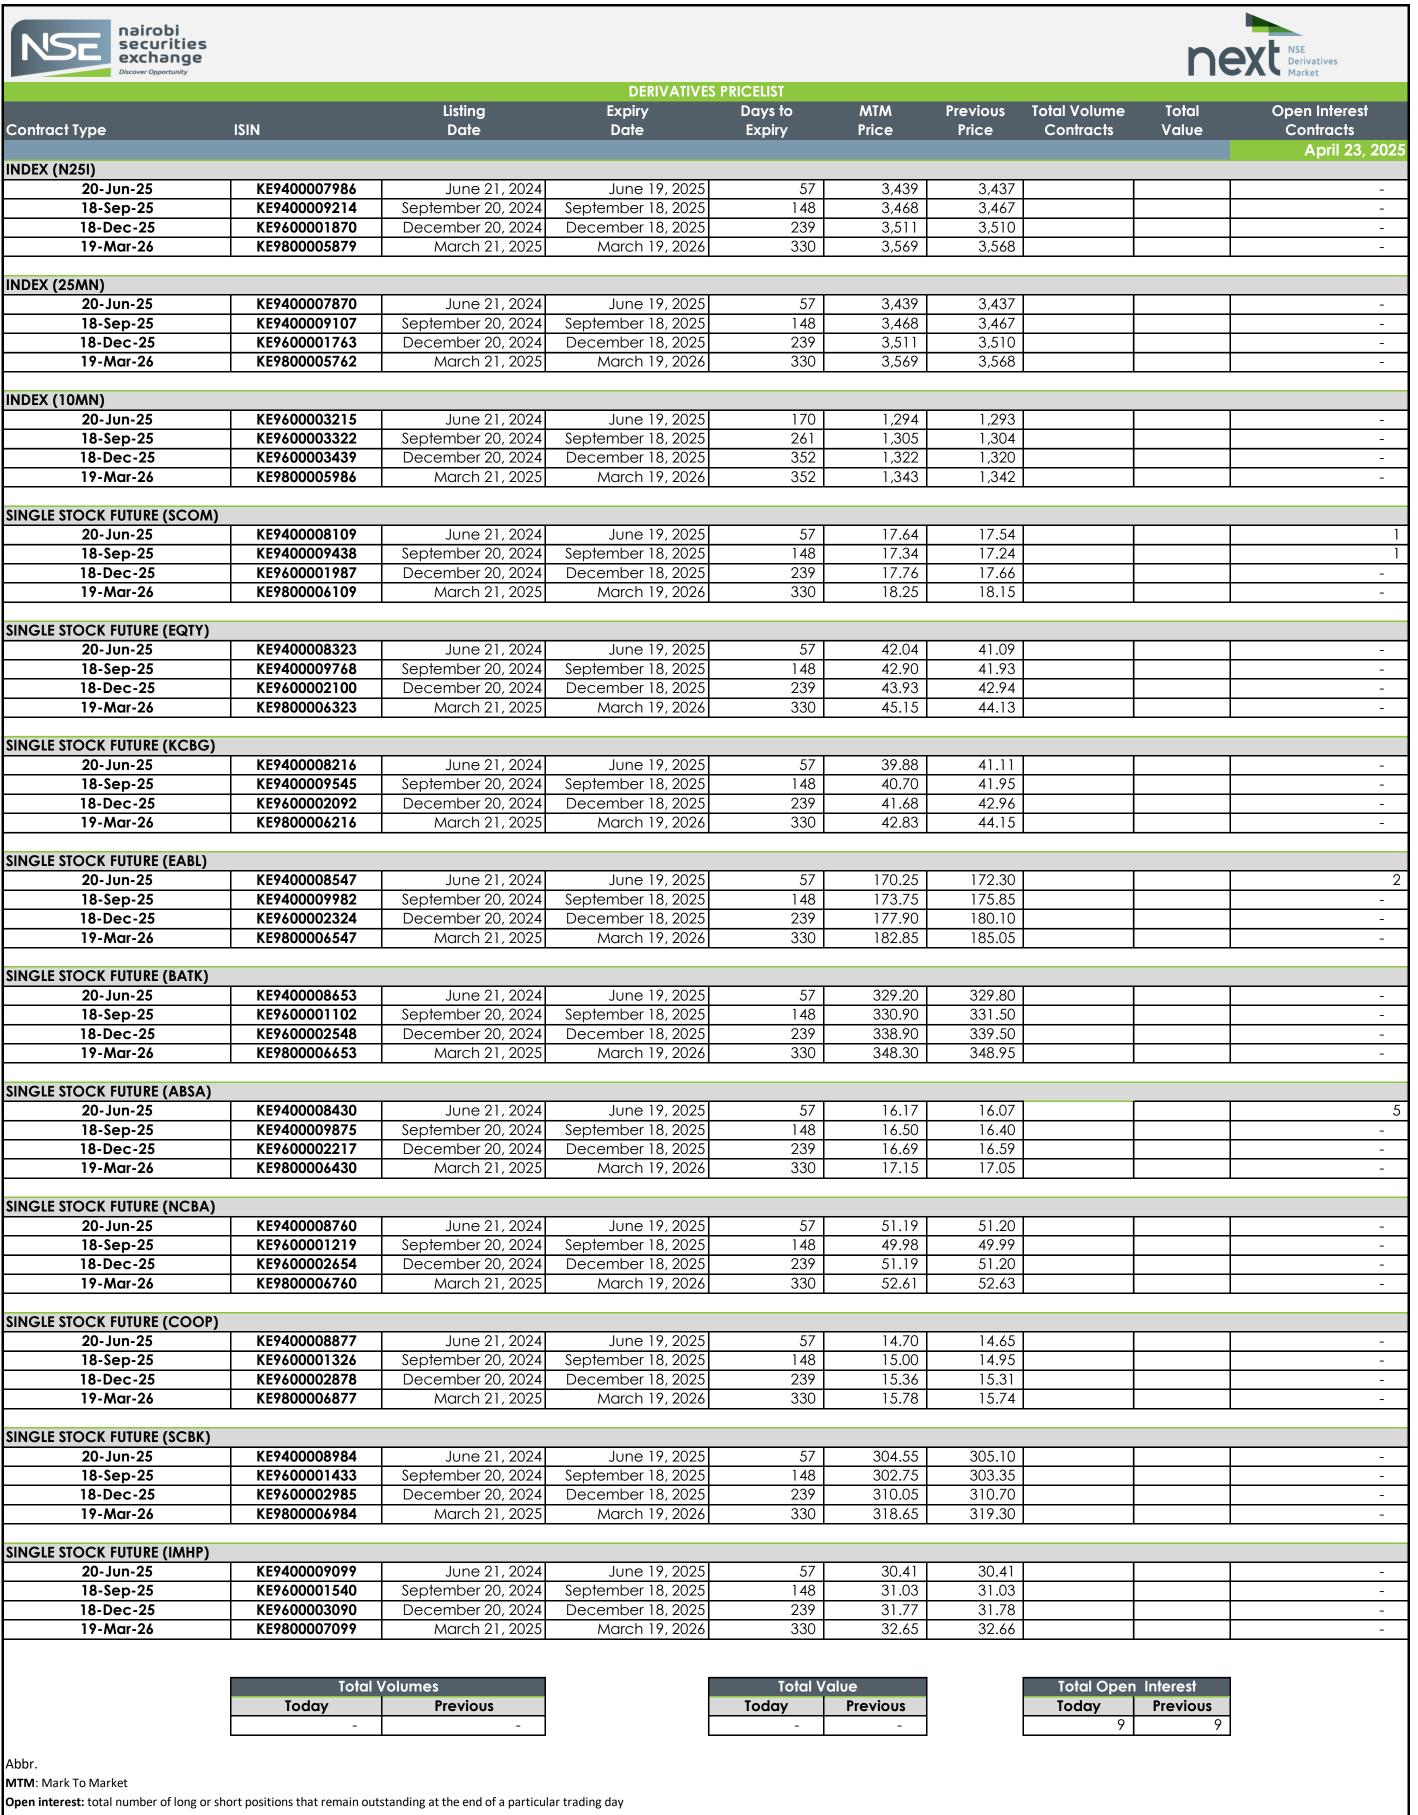

MTM: Mark To Market

Average Traded Price: Means the Volume Weighted Traded Price

Contracts that have traded on a particular day will be marked to market based on the volume weighted average price (VWAP) while contracts that have not traded will be market based on the NSE's fair value calculation.