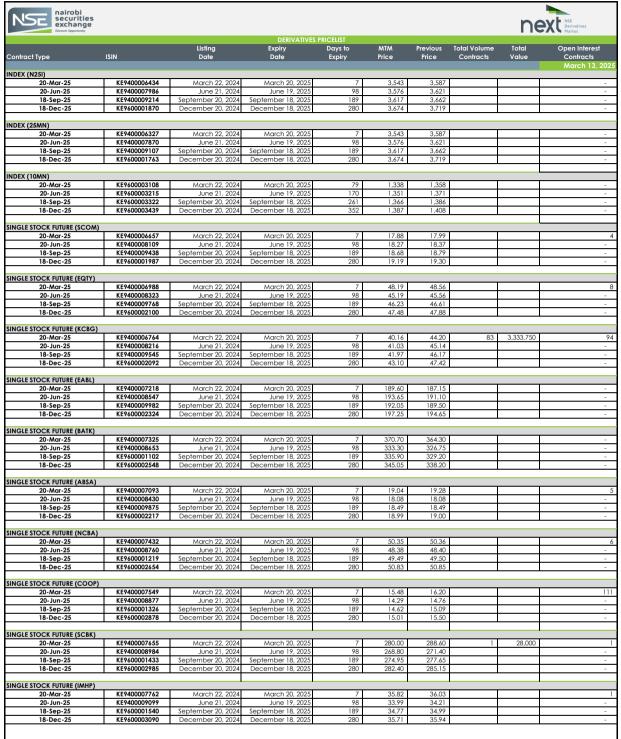

| Total Volumes |          |  |
|---------------|----------|--|
| Today         | Previous |  |
| 84            | 7        |  |

| Total Value |          |  |
|-------------|----------|--|
| Today       | Previous |  |
| 3,361,750   | 119,560  |  |

| Total Open Interest |          |
|---------------------|----------|
| Today               | Previous |
| 230                 | 306      |

MTM: Mark To Market

Open interest: total number of long or short positions that remain outstanding at the end of a particular trading day