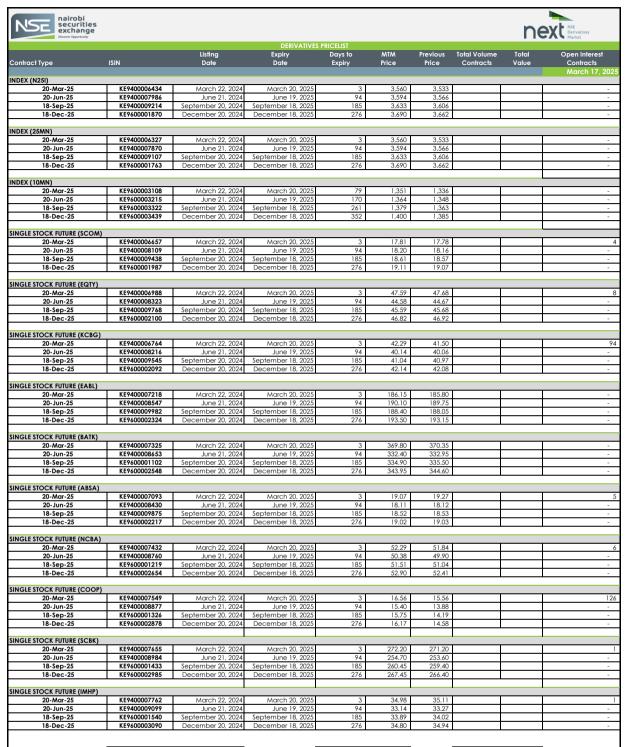

| Total Volumes |          |  |
|---------------|----------|--|
| Today         | Previous |  |
| -             | 35       |  |

| lotal value |          |  |
|-------------|----------|--|
| Today       | Previous |  |
| -           | 578,090  |  |
|             |          |  |

| Total Open Interest |          |  |
|---------------------|----------|--|
| Today               | Previous |  |
| 245                 | 245      |  |

MTM: Mark To Market

Open interest: total number of long or short positions that remain outstanding at the end of a particular trading day

verage Traded Price: Means the Volume Weighted Traded Price

Contracts that have traded on a particular day will be marked to market based on the volume weighted average price (VWAP) while contracts that have not traded will be marked to market based on the NSE's fair value calculation.