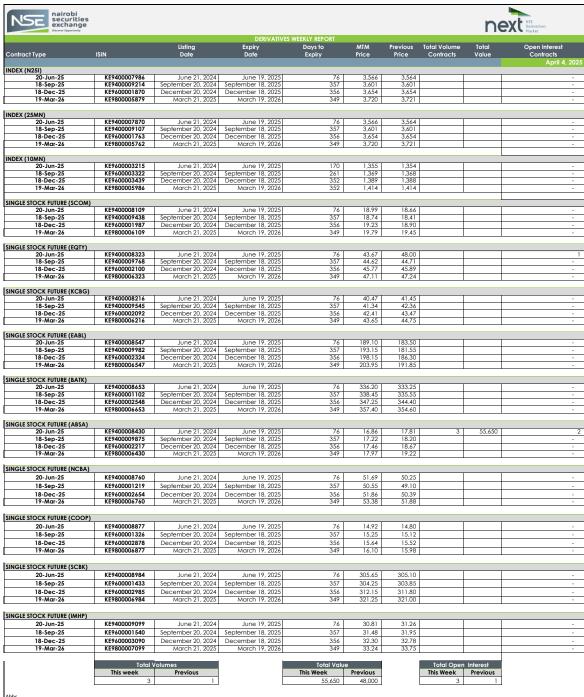

MTM: Mark To Market

Open interest: total number of long or short positions that remain outstanding at the end of a particular trading day

Open interest: total number of long or short positions that retired includes a relief in included Price. We will be marked to market based on the volume weighted average price (VWAP) while contracts that have not traded will be marked to market based on the NSE's fair value calculation.

SSF-1000 below Kes.100

INDEX-100 Mini Index 10

DISCLAIMER: Utmost care has been taken in the preparation of this report. However, the Nairobi Securities Exchange does not warrant accuracy, adequacy or completeness of this information and expressly disclaims liability for errors or omissions in this information. No warranty of any kind, implied, express or statutory