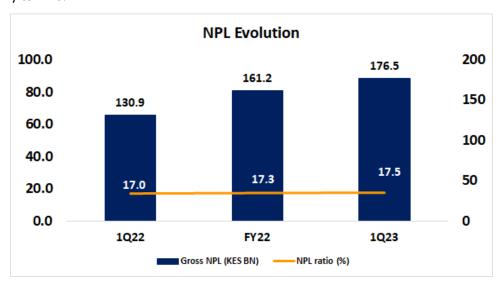

**Loan loss provisions jumped by 98.4% y-o-y to KES 4.1 BN** placing the annualized cost of risk at 1.8% (1Q22: 1.2%).

The group's gross non-performing loans increased by 34.8% y-o-y to KES 176.5 BN (+9.5% q-o-q) while interest in suspense rose by 13.5% y-o-y to KES 15.3 BN (+10.7% q-o-q). Consequently, total NPLs (gross NPLs less interest in suspense) advanced by 37.2% y-o-y to KES 161.1 BN (+9.4% q-o-q). Owing to the rise in gross non-performing loans, the NPL ratio rose by 50 bps y-o-y to 17.5%. The increase in NPLs was driven by manufacturing and transport & communication sectors within Kenya. The regulatory coverage ratio (excluding collateral) rose by 60 bps y-o-y to 58.7% while the IFRS coverage ratio (excluding collateral) eased by 790 bps y-o-y to 44.6%.