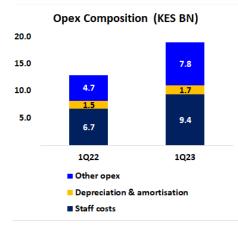

Operating expenses (excluding provisions) climbed by 46.1% y-o-y to KES 18.1 BN largely fuelled by a 72.2% y-o-y rise in other expenses to KES 7.4 BN and a 39.3% y-o-y advancement in staff costs to KES 9.4 BN. Owing to the faster rise in operating expenses (excluding provisions) in comparison to operating income the group's cost-to-income ratio (excluding provisions) rose by 671 bps y-o-y to 51.2% (1Q22: 44.5%).