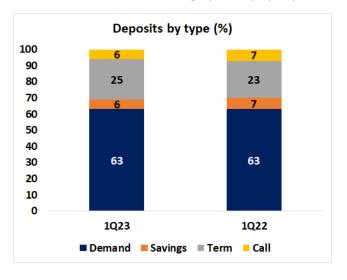

Interest expenses from customer deposits went up by 36.1% y-o-y to KES 7.8 BN occasioned by a 41.5% y-o-y growth in customer deposits to KES 1.2 TN as the annualized cost of customer deposits remained relatively flat at 2.7% (-5 bps y-o-y).