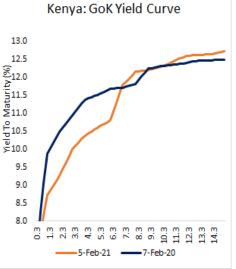

Group               | (8.9)  |  |
| (Source: NSE, DBIB Research) |        |  |

| Top Weekly Sales   | <u>% Sold</u> |
|--------------------|---------------|
| КСВ                | 94.5          |
| Bank of Kigali     | 89.2          |
| Equity Group       | 86.0          |
| Nation Media Group | 82.7          |
| Stanchart Bank     | 66.9          |

| Top Foreign Sales | <u>% Sold</u> |
|-------------------|---------------|
| КСВ               | 91.7          |
| Umeme Ltd         | 82.8          |
| Equity Group      | 81.8          |
| Britam Holdings   | 80.3          |
| E.A Breweries     | 76.3          |

The Bond market's turnover for the week stood at USD 193.51 MN (KES 21.25 BN) representing a 37.7% w-o -w decrease from USD 310.63 MN (KES 34.21 BN) recorded the previous week.



## FROM THE FIXED INCOME DESK

The Bond market's turnover for the week stood at USD 193.51 MN (KES 21.25 BN) representing a 37.7% w-o-w decrease from USD 310.63 MN (KES 34.21 BN) recorded the previous week. The bond issue number IFB1/2021/16Yr emerged as the top traded bond with a turnover of KES 9.50 BN accounting for 44.7% of the week's turnover. The bond traded between 11.1600% and 12.2053%.

#### February Issue Results : FXD1/2013/15 & FXD1/2012/20 (Re-opens)

The Government received a total of KES 41.86 BN, 16.28% lower than the total offered amount of KES 50.00 BN; KES 13.55 BN and KES 28.31 BN from the reopen of FXD1/2013/15 and FXD1/2012/20. The government accepted KES 9.41 BN and KES 22.71 BN from FXD1/2013/15 and FXD1/2012/20 respectively. The average rate of the accepted bids