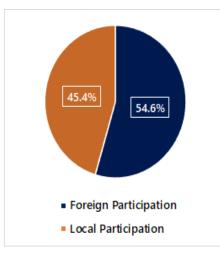

Foreign investors assumed a net buying position on the counter this week by accounting for 49.35% of foreign sales and 49.94% of foreign purchases.

.....

#### WEEKLY LOCAL VS FOREIGN PAR-**TICIPATION**

(Source: NSE, DBIB Research)

| Top traders (Value) | USD MN |
|---------------------|--------|
| Safaricom           | 14.13  |

| Suruncom                     | 14.15 |
|------------------------------|-------|
| KCB Ltd                      | 6.21  |
| Equity Group                 | 3.95  |
| E.A Breweries                | 0.78  |
| Stanchart Bank               | 0.75  |
| (Source: NSE, DBIB Research) |       |