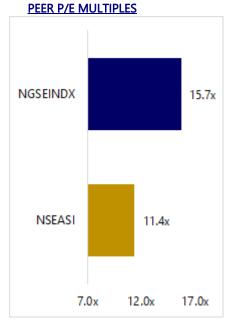

#### USD | KES : 52-Week Trend

 USD[KES] 114 112 110 108 106 104 102 100 98 96 94 92 5.Feb.20 Mar.20 111.20 5.Dec.20 5.Feb.21 20 20 20 5.1404

NSEASI\* - Nairobi All Share Index NGSEINDX\* - Nigeria All Share Index *\*LTM Price/EPS* 