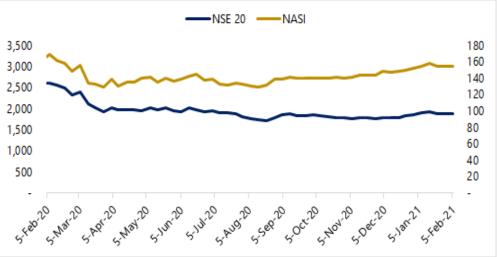

# INDICES & MARKET METRICS MOVEMENT

NSE 20 edged down 0.8% w-o-w to close at 1,865.93 whereas NASI edged up 1.0% w-o-w to close at 157.11.

.....

.....

Weekly equity turnover rose by 24.6% w-o-w to USD 28.50 MN (KES 3.13

.....

USD | KES: KES strength-

ened 0.3% w-o-w to close

.....

at 109.82 (-0.6% YTD).

BN).

| Index                                 | Current   | <u>1 wk (%)</u> | <u>3 m (%)</u> | <u>6 m (%)</u> | <u>YTD (%)</u> |
|---------------------------------------|-----------|-----------------|----------------|----------------|----------------|
| NASI                                  | 157.11    | 0.98            | 11.17          | 20.32          | 3.29           |
| NSE-20                                | 1,865.93  | (0.85)          | 5.45           | 6.13           | (0.13)         |
| DBIB Select                           | 100.75    | 1.54            | 16.31          | 20.10          | 3.23           |
| FTSE 15                               | 180.52    | 2.17            | 7.53           | 13.81          | 1.33           |
| FTSE 25                               | 203.50    | 1.62            | 10.29          | 18.51          | 3.00           |
| FTSE Frontier 50                      | 46,003.85 | 1.61            | 14.37          | 28.02          | 4.41           |
| (Courses NEE Bloombarg DBIB Bassarsh) |           |                 |                |                |                |

(Source: NSE, Bloomberg, DBIB Research)

| Market Metrics          | Current  | 1 wk    | 3 m     | 6 m        | <u>12m</u>        |
|-------------------------|----------|---------|---------|------------|-------------------|
| Market Cap. (USD m)     | 2,413.71 | 0.98    | 1.90    | 11.24      | 20.41             |
| Market Turnover (USD m) | 28.50    | 24.61   | 96.01   | (1.09)     | 4.70              |
| Market P/E (x)          | 12.59    | (1.65)  | (13.42) | 0.19       | 10.00             |
| Market Div. yld (%) *   | 4.14     | (6.46)  | (60.40) | (131.79)   | (121.46)          |
| Market ROE (%) *        | 33.04    | (20.38) | 199.79  | (429.27) ( | 1,274.38 <u>)</u> |
|                         |          |         |         |            |                   |